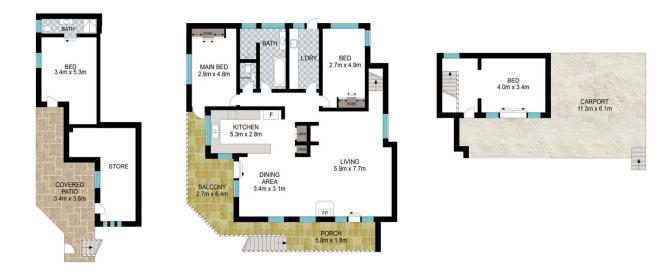

INT: 161 m<sup>2</sup> EXT: 51 m<sup>2</sup>

Scale in metres. Indicative only. Dimensions are approximate. All information contained herein is gathered from sources we believe to be reliable. However, we cannot guarantee its accuracy and interested persons should rely on their own enquiries.

20 Lloyd Close, Coffs Harbour