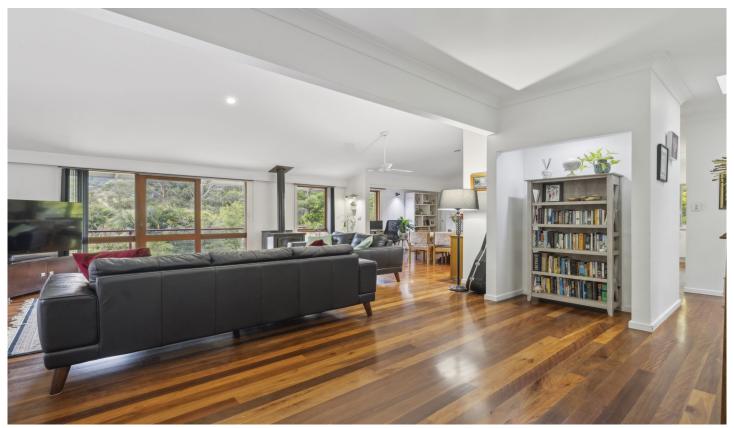

## 20 Lloyd Close Coffs Harbour NSW

This lovely split level designed home is set back from the road in a quiet cul-de-sac and family friendly neighbourhood. Featuring cathedral ceilings, beautiful hardwood flooring throughout the living areas, timber sliding doors that lead out onto a north facing deck that overlooks the yard and reserve to the rear. Providing a versatile floor plan this home has three bedrooms upstairs, one could be used as a second living room and a further bedroom downstairs with an ensuite. The downstairs bedroom would be perfect as a teenager retreat or a home office with side access.

Light filled with a treed outlook from most rooms creating an ambiance of feeling like you're a world away from everything yet you're a short drive to all that Coffs has to

For full version visit the website