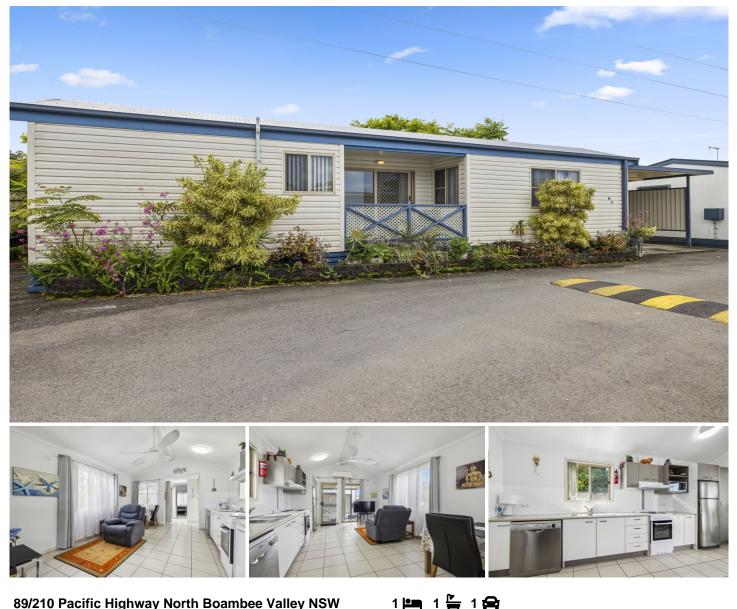

## 89/210 Pacific Highway North Boambee Valley NSW

Downsizing, over 50 and travelling but need a base, sick of mowing lawns and cleaning the pool.... than look no further as this lovely one bedroom home is in a lovely over 50's setting with impeccable grounds, pool and areas to come together for weekly gatherings with your neighbours.

Lime Tree is a gated complex a short distance to the CBD, Bunnings, Hospital and a short drive to the airport, it is also pet friendly.

The home offers air conditioning, is light filled, very neat and tidy with car accommodation being a single carport.

Each home is separately metered for electricity and there are no council rates?want more there is also NO stamp