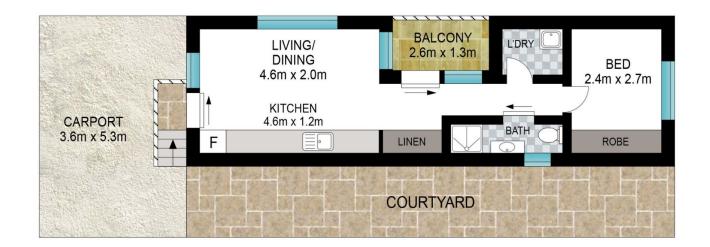

Whitney Stephens (02) 6638 9311

|          |                 | 2               | 3               | 4                 | 5            | INT: 34 m <sup>:</sup><br>EXT: 24 m                                                                                                                               |
|----------|-----------------|-----------------|-----------------|-------------------|--------------|-------------------------------------------------------------------------------------------------------------------------------------------------------------------|
| Scale in | metres. Indicat | ive only. Dimen | sions are appro | ximate. All infor | mation conta | ined herein is gathered from sources we believe to be reliable. However, we cannot guarantee its accuracy and interested persons should rely on their own enquiri |