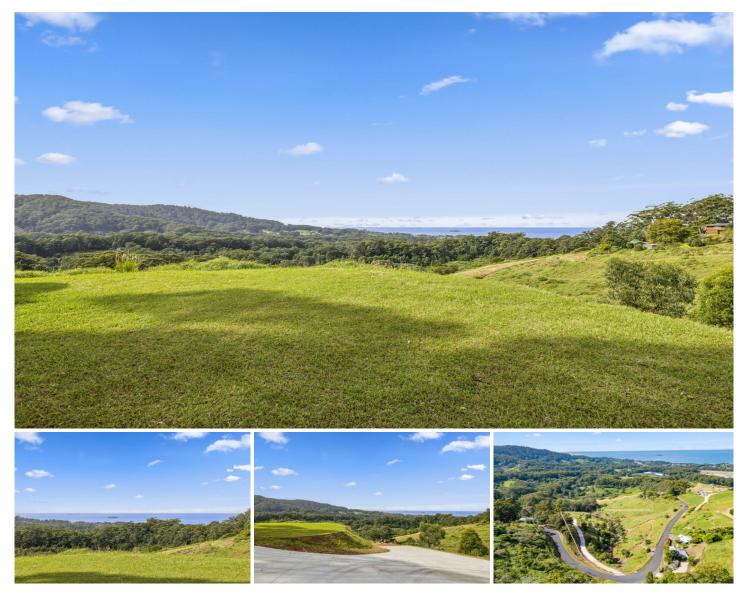

## 297 Bruxner Park Road Korora NSW

If your looking for your dream parcel of land to build your forever home on or the possibility to subdivide then look no further....this 2 hectare (almost five acres) is the perfect place to start in the highly sought after suburb Korora. From the moment you pull up the view will take your breath away, with views out to both the South Solitary Island and Lighthouse Island and along the coastline for your family and guests to enjoy.

The hard work and expense has been done, with a substantial concrete driveway being installed that leads to your level building pad, power has been put in place, all RFS fire regulations have been met and there is a 20,000-water tank that has been provided to service the home....so simply design your residence and start building