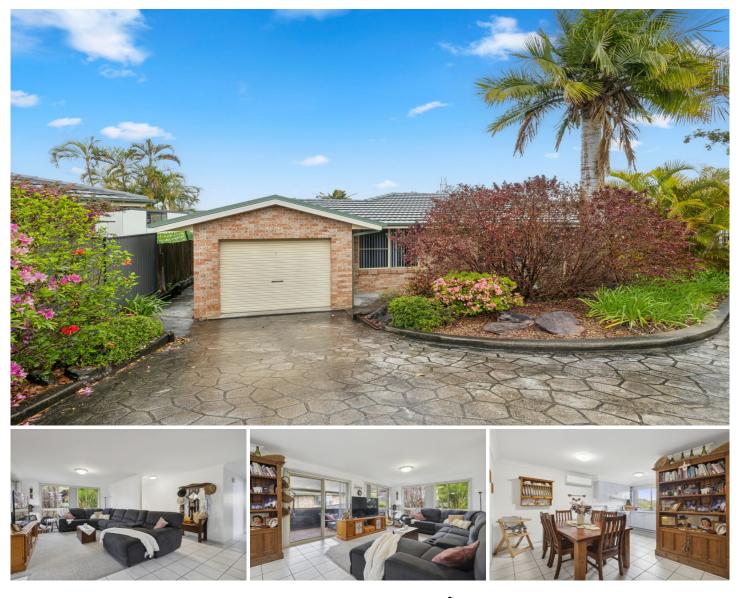

## 3/100 Linden Avenue Boambee East NSW

Add this great property to your investment portfolio, currently achieving \$550 per week and with a fabulous tenant in place who would like to stay!

Features include a lovely lounge area that opens out to a covered deck that would be perfect for BBQs with friends and family. The kitchen and dining areas are light filled and you can watch the kids play from the kitchen whilst also looking out to the low maintenance gardens. The living, dining and kitchen are all air-conditioned ready for the upcoming warmer weather.

There are three bedrooms, all are a good size with built-ins in two and ceiling fans to all of them. The bathroom is three way off the hall and master bedroom and very