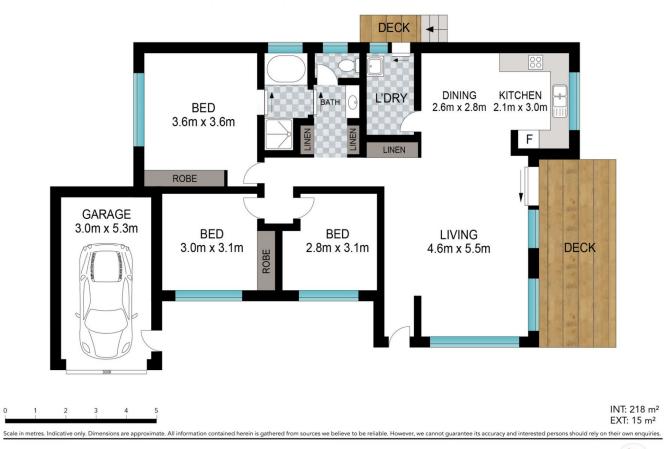

There are three bedrooms, all are a good size with built-ins in two and ceiling fans to all of them. The bathroom is three way off the hall and master bedroom and very