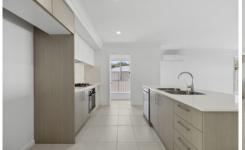

The master bedroom has a walk-in wardrobe as well as an ensuite and air conditioning. The open living area is spacious and opens out to the outdoor undercover area and yard, perfect for children to play, hosting barbecues, or simply enjoying the outdoors.