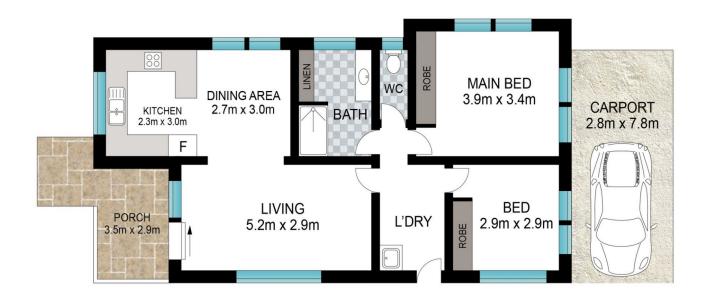

Whitney Stephens (02) 6638 9311

0 1 2 3 4 5

INT: 68 m<sup>2</sup> EXT: 20 m<sup>2</sup>

Scale in metres. Indicative only. Dimensions are approximate. All information contained herein is gathered from sources we believe to be reliable. However, we cannot guarantee its accuracy and interested persons should rely on their own enquiries.