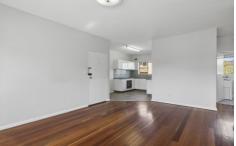

Fitted with a new kitchen a few years back that is white with a grey bench top, hardwood flooring throughout, a north aspect ensuring the unit is light filled and a pleasure to

For full version visit the website