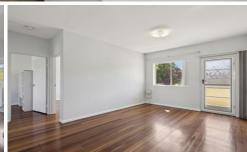

Fitted with a new kitchen a few years back that is white with a grey bench top, hardwood flooring throughout, a north aspect ensuring the unit is light filled and a pleasure to

For full version visit the website