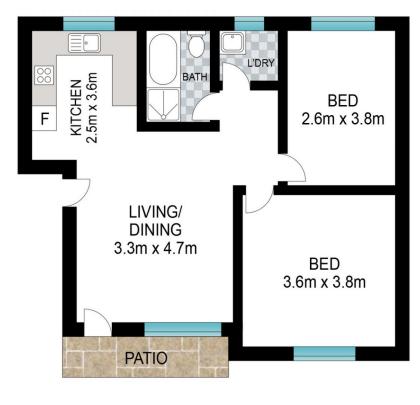

## 2/6 Toormina Place Coffs Harbour NSW

When a convenient location matters than this neat and tidy two-bedroom unit will appeal. It is within walking distance to the CBD with an abundance of shopping options, CEX club for an afternoon of bowls, local restaurants, both Anglican and Catholic churches and a popular primary school.

Fitted with a new kitchen a few years back that is white with a grey bench top, hardwood flooring throughout, a north aspect ensuring the unit is light filled and a pleasure to

For full version visit the website

2/6 Toormina Place, Coffs Harbour