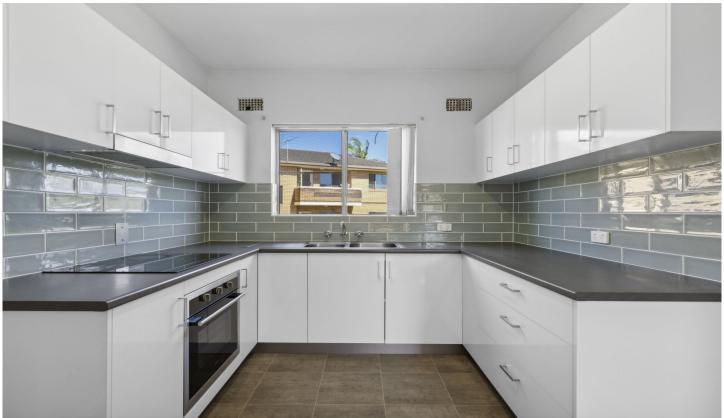

Fitted with a new kitchen a few years back that is white with a grey bench top, hardwood flooring throughout, a north aspect ensuring the unit is light filled and a pleasure to

For full version visit the website