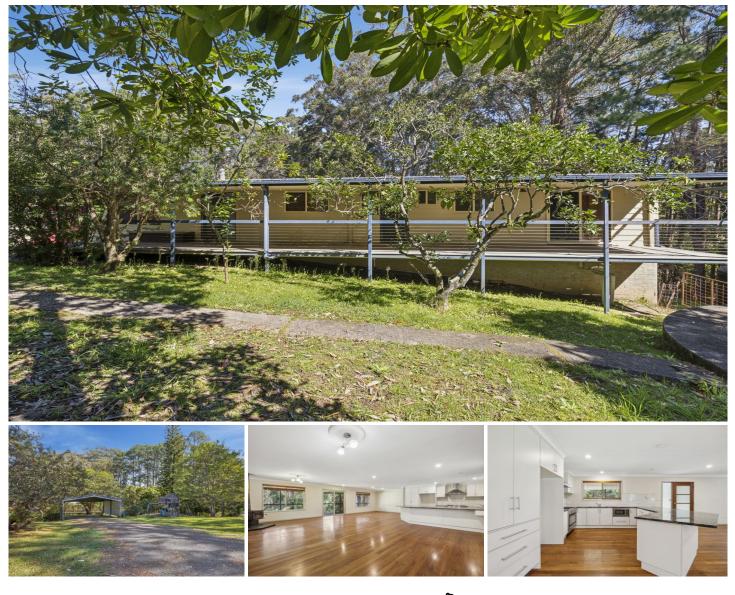

## Korora

Featuring a large open-plan living with kitchen and fireplace, three bedrooms and a spacious bathroom. The property also includes a large outdoor deck, great for entertaining guests while the kids play in the yard or the cubby house.

Enjoy the quiet serenity of this rural property. Positioned only a 9-minute drive to the Park Beach Plaza and the closest beach being a 6-minute drive. Water is tank water and the lawns are included.

Private inspections only, please call the office or enquire today to arrange an inspection.