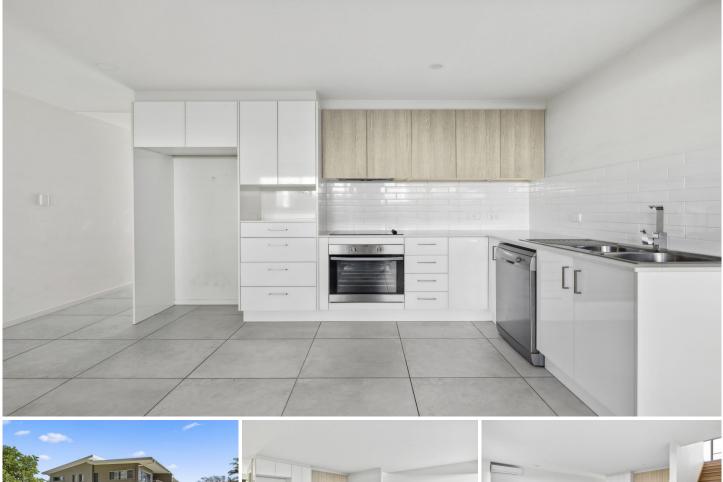

Features included throughout are a modern kitchen with electric oven and dishwasher, stone bench tops and good storage. An open plan dining/kitchen/living area with air-conditioning is tiled and leads out to a private covered courtyard for indoor/outdoor coastal living. Three bedrooms all with built-ins and ceiling fans, master with ensuite are