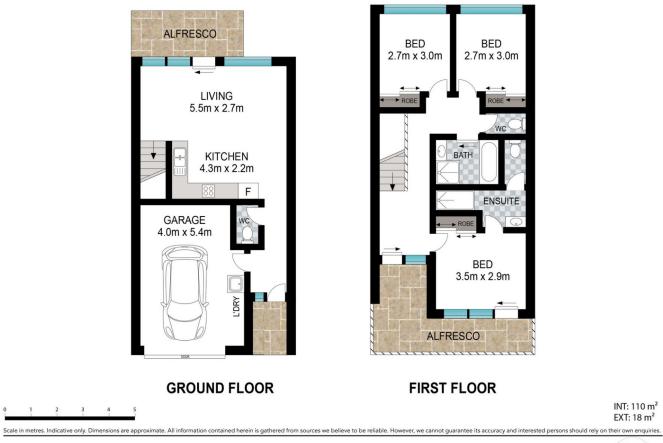

Features included throughout are a modern kitchen with electric oven and dishwasher, stone bench tops and good storage. An open plan dining/kitchen/living area with air-conditioning is tiled and leads out to a private covered courtyard for indoor/outdoor coastal living. Three bedrooms all with built-ins and ceiling fans, master with ensuite are

## 3 🛤 2 🚰 1 🚘

| Туре | : Townhouse     |
|------|-----------------|
|      | * * * * * * * * |

ouse/8115031

Price : \$649,000 Land Size : 144 sqm

: https://www.aletacorealty.com/sale/nsw/mid

View -north-coast/coffs-harbour/residential/townh