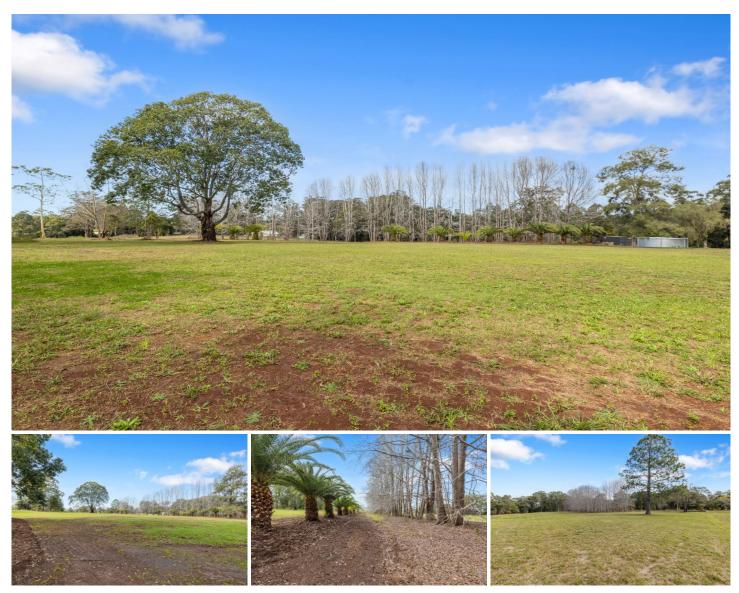

## Lot 203 Crossmaglen Road Bonville NSW

This beautiful parcel of land is just over three acres (just over 1 hectare) and is ready for your dream home. An idyllic rural setting to live and enjoy the lifestyle benefits of having space for the kids to roam and explore, build a chicken coop, veggie garden or a large shed for your caravan or boat. For keen horse riders this block is a short 300m ride to Bakker Park which is a designated 25-acre horse riding area. Keen bike riders it is also not too far from Pine Creek Forest.

It is rare to find a level block that is a short commute to the airport, hospital, popular Sawtell, major shopping centre and not far from the school bus. Start designing your home today and move into a new estate that will be sought after.