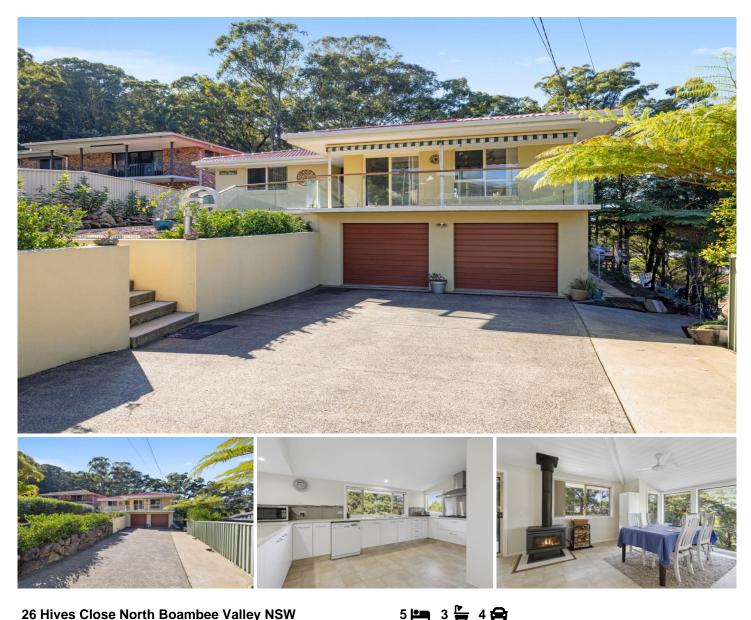

## 26 Hives Close North Boambee Valley NSW

From the moment you pull up this home has a lovely street presence, is surrounded by quality homes in a quiet cul-de-sac.

Recently renovated this home offers five huge bedrooms, the master with large walk-in robe and lovely ensuite. The master also leads out on to the balcony that overlooks the treed koala reserve to the rear.

All areas of this home are very generous, the main lounge opens to the front balcony, the family room to the back balcony and the huge rumpus leads out onto the massive deck to the rear of the home....family gatherings here will be a must.