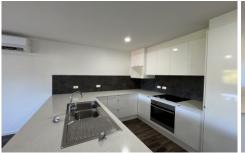

Downstairs features access to the double remote lock-up garage, a spacious laundry and the third bedroom which has a built-in cupboard as well as a ceiling fan. Upstairs includes one bedroom with a built-in cupboard, a master bedroom with air conditioning and an ensuite. You will also find a modern main bathroom on this level with a large open living plan. Also included in this space is an air conditioner.