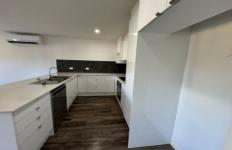

Downstairs features access to the double remote lock-up garage, a spacious laundry and the third bedroom which has a built-in cupboard as well as a ceiling fan. Upstairs includes one bedroom with a built-in cupboard, a master bedroom with air conditioning and an ensuite. You will also find a modern main bathroom on this level with a large open living plan. Also included in this space is an air conditioner.