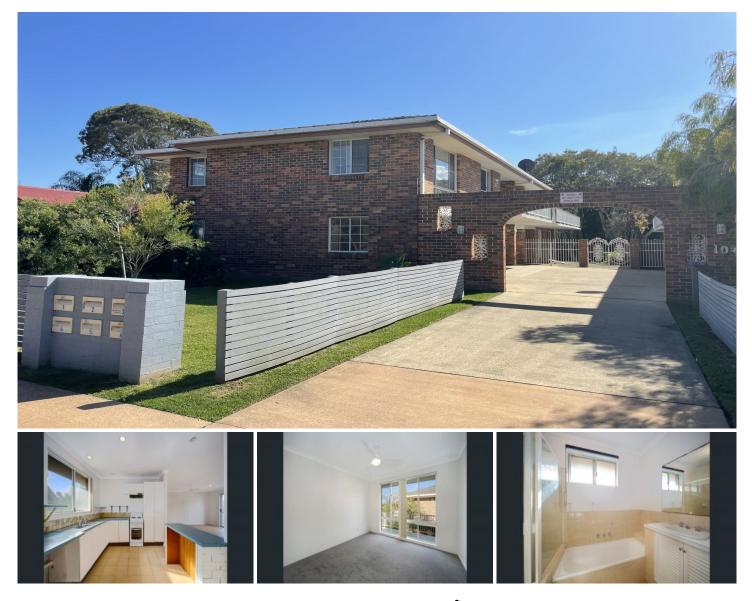

## 3/103 Fiddaman Road Emerald Beach NSW

Located at the rear of the complex, this neat two-bedroom unit is not only perfectly positioned in the complex, its also well positioned in the heart of Emerald Beach. With bushy views of the nature reserve at the rear and a wraparound veranda, you will find joy in the pleasant outlook.

Large open plan living room that flows onto the side veranda, open kitchen with breakfast bar and separate laundry off the kitchen. Both bedrooms include built-in cupboards and are of fair size. Additional features include ceiling fans, tiled flooring in living spaces, single carport & storeroom.