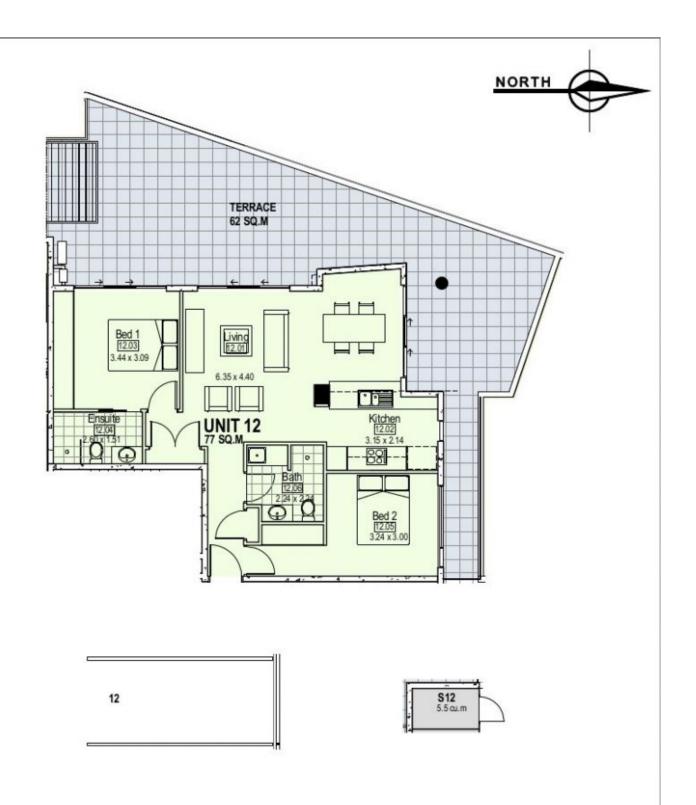

## 12/123 Park Beach Road Coffs Harbour NSW

Located in the heart of Park Beach is this two-bedroom apartment that offers exceptional lifestyle convenience with a huge courtyard for relaxing in the sun or entertaining guests with direct access to the beautiful in-ground swimming pool and outdoor barbeque area.... let's start the party and enjoy loads of summer fun here!

Walk to the beach, live entertainment close by, an array of wonderful cafes, a spot of bowling or just kick back and enjoy the lifestyle that this amazing property has on offer.

Featuring two bedrooms, two bathrooms, a galley style kitchen with all of the amenities to cater for your guests with an open plan lounge dining area that flows out to the huge 62m2 outdoor area that will be the envy of all....plus a

## 2 🔄 2 🚍 1 🗬

Type : Apartment Building Size : 77 sqm Land Size : 139 sqm

View : https://www.aletacorealty.com/lease/nsw /mid-north-coast/coffs-harbour/residentia

l/apartment/8043173

Whitney Stephens (02) 6638 9311