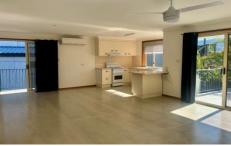

## Korora

Perfectly located in a popular cul-de-sac in Korora, this neat home boast comfort and position to provide quiet living and an easy lifestyle close to the beach.

Located on a fenced block, this home offers open plan living including a neat kitchen and direct access to the sun-drenched deck. Two bedrooms, both with built-in cupboards & ceiling fans, separate toilet to bathroom & large laundry. Additional extras include a reverse cycle air conditioner & ceiling fans in the living space, NBN connection and off-street parking for ease and security.