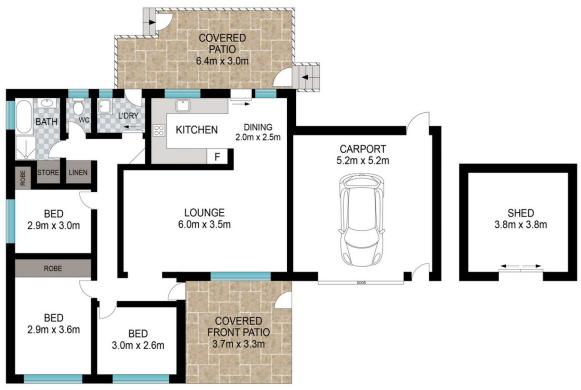

## **54 Bower Crescent Toormina NSW**

Than this neat and tidy three bedroom home will not dissappoint...located in a quiet, family friendly neighbourhood not far from Sunny Sawtell, major shopping centre and schooling. Positioned on a level allotment with a large garden shed and featuring raised veggie garden beds and easy care gardens and lawns.

Freshly painted throughout with new carpet and practicle in design. The living, dining and kitchen is open plan but a great size with the dining area leading out to a large covered deck that overlooks the big fully fenced yard.

The kitchen is u-shaped with shelving for extra storage, it overlooks the kids playing out in the yard and out to the deck to chat to guests whilst your entertaining.

For full version visit the website

## 3 📭 1 🔓 1 🗬

Type : House Land Size : 640.9 sqm

View: https://www.aletacorealty.com/lease/nsw/mi

d-north-coast/toormina/residential/house/80

20946

Natalie Scott 02 6638 9311

Charlotte Gray (02) 6638 9311

INT: 125 m<sup>2</sup> EXT: 30 m<sup>2</sup>

Scale in metres. Indicative only. Dimensions are approximate. All information contained herein is gathered from sources we believe to be reliable. However, we cannot guarantee its accuracy and interested persons should rely on their own enquiries.

54 Bower Crescent, Toormina