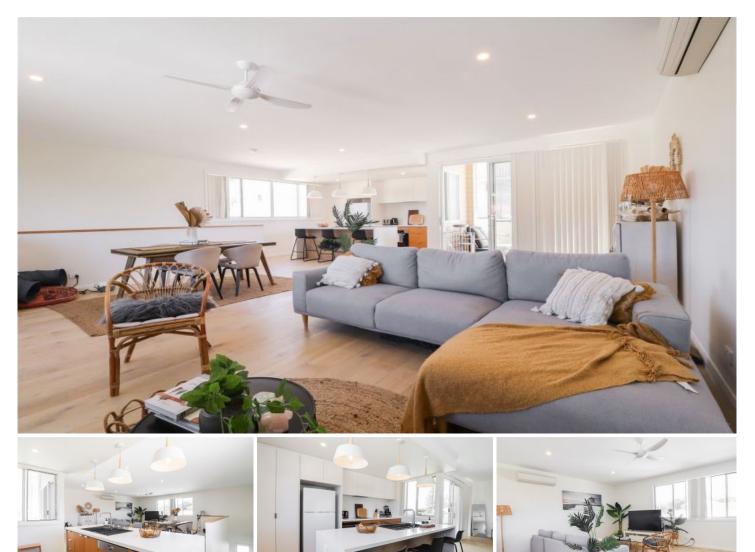

## 2/169 Edinburgh Street Coffs Harbour NSW

This architecturally designed townhouse boasts style and sophistication. Offering tri living layout, double lock up garage & a rare four bedrooms right in the heart of the Jetty.

Ground level includes internal access to the double lock up garage with storeroom, a bedroom with built in cupboard, powder room and laundry. Level 1 offers a main bathroom, three bedrooms all with built in cupboards; the master includes a walk in robe and ensuite. As you reach level 2 you will walk into open, free flowing living spaces including a modern kitchen with dishwasher. Access to the top balcony.

Additional inclusions are air conditioning in master