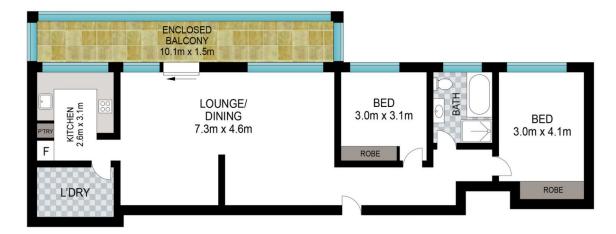

This unit features good sized bedrooms with built-in robes and fans. The living and dining are a large open plan space with views out to the mountains and enjoying a northerly aspect with added views over Coffs Creek.

The renovated kitchen is u-shaped for practicality and features good storage, ample bench space, quality appliances and views to the hills. Flooded with natural sunlight and warmth during the cooler months this kitchen

INT: 101 m<sup>2</sup> EXT: 15 m<sup>2</sup>

Scale in metres. Indicative only. Dimensions are approximate. All information contained herein is gathered from sources we believe to be reliable. However, we cannot guarantee its accuracy and interested persons should rely on their own enquiries.

20/114 Grafton Street, Coffs Harbour