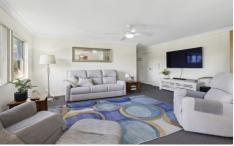

This unit features good sized bedrooms with built-in robes and fans. The living and dining are a large open plan space with views out to the mountains and enjoying a northerly aspect with added views over Coffs Creek.