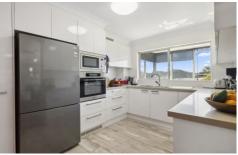

The renovated kitchen is u-shaped for practicality and features good storage, ample bench space, quality appliances and views to the hills. Flooded with natural sunlight and warmth during the cooler months this kitchen