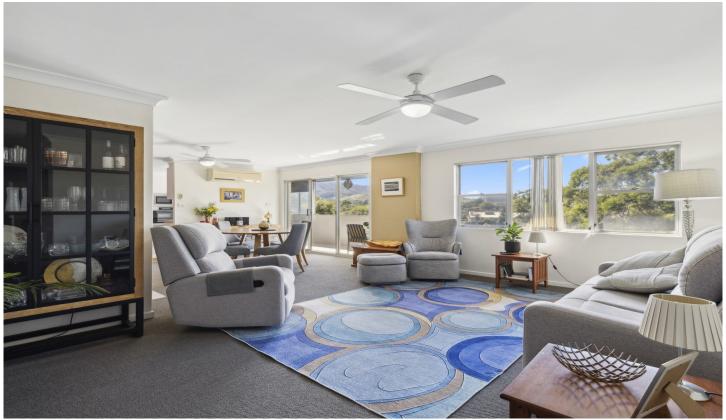

This unit features good sized bedrooms with built-in robes and fans. The living and dining are a large open plan space with views out to the mountains and enjoying a northerly aspect with added views over Coffs Creek.

The renovated kitchen is u-shaped for practicality and features good storage, ample bench space, quality appliances and views to the hills. Flooded with natural sunlight and warmth during the cooler months this kitchen