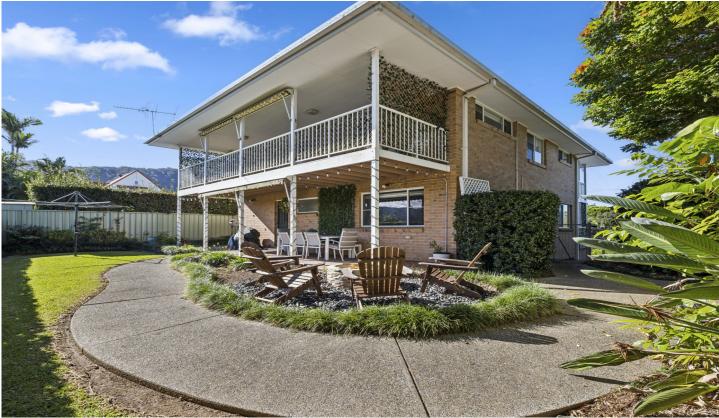

## 22 Pearce Drive Coffs Harbour NSW

This great family home is as solid as an ox and perched up high to take in the treed escarpment along with the cool breezes and sunny east aspect. If you have a large family you will not be disappointed, on the main level there is a huge lounge room with separate sitting/media area, kitchen, main bath and laundry. This level opens out to a lovely landscaped yard to the rear, perfect for the kids or puppy to play, this area would also be perfect for a lap pool. Still on this level there is a front verandah that spans the front of the home and can be enclosed or left open depending on the weather.

On the top level is three large bedrooms and a fourth nursery/study. Both bedrooms to the front of the home have built-in robes, enjoy a lovely view and have their own

For full version visit the website