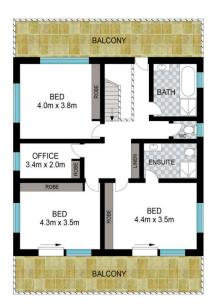

On the top level is three large bedrooms and a fourth nursery/study. Both bedrooms to the front of the home have built-in robes, enjoy a lovely view and have their own

For full version visit the website

UPPER LEVEL

0 1 2 3 4 5

INT: 215 m<sup>2</sup> EXT: 68 m<sup>2</sup>

Scale in metres. Indicative only. Dimensions are approximate. All information contained herein is gathered from sources we believe to be reliable. However, we cannot guarantee its accuracy and interested persons should rely on their own enquiries.