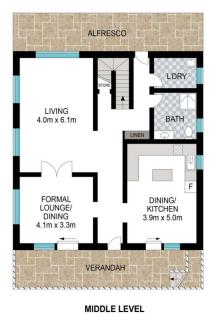

## 22 Pearce Drive Coffs Harbour NSW

This great family home is as solid as an ox and perched up high to take in the treed escarpment along with the cool breezes and sunny east aspect. If you have a large family you will not be disappointed, on the main level there is a huge lounge room with separate sitting/media area, kitchen, main bath and laundry. This level opens out to a lovely landscaped yard to the rear, perfect for the kids or puppy to play, this area would also be perfect for a lap pool. Still on this level there is a front verandah that spans the front of the home and can be enclosed or left open depending on the weather.

UPPER LEVEL

0 1 2 3 4 5

INT: 215 m<sup>2</sup> EXT: 68 m<sup>2</sup>

Scale in metres. Indicative only. Dimensions are approximate. All information contained herein is gathered from sources we believe to be reliable. However, we cannot guarantee its accuracy and interested persons should rely on their own enquiries.