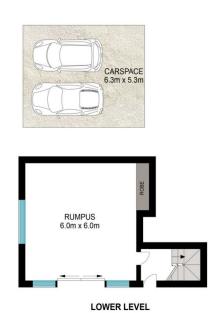

## 22 Pearce Drive Coffs Harbour NSW

This great family home is as solid as an ox and perched up high to take in the treed escarpment along with the cool breezes and sunny east aspect. If you have a large family you will not be disappointed, on the main level there is a huge lounge room with separate sitting/media area, kitchen, main bath and laundry. This level opens out to a lovely landscaped yard to the rear, perfect for the kids or puppy to play, this area would also be perfect for a lap pool. Still on this level there is a front verandah that spans the front of the home and can be enclosed or left open depending on the weather.

UPPER LEVEL

0 1 2 3 4 5

INT: 215 m<sup>2</sup> EXT: 68 m<sup>2</sup>

Scale in metres. Indicative only. Dimensions are approximate. All information contained herein is gathered from sources we believe to be reliable. However, we cannot guarantee its accuracy and interested persons should rely on their own enquiries.