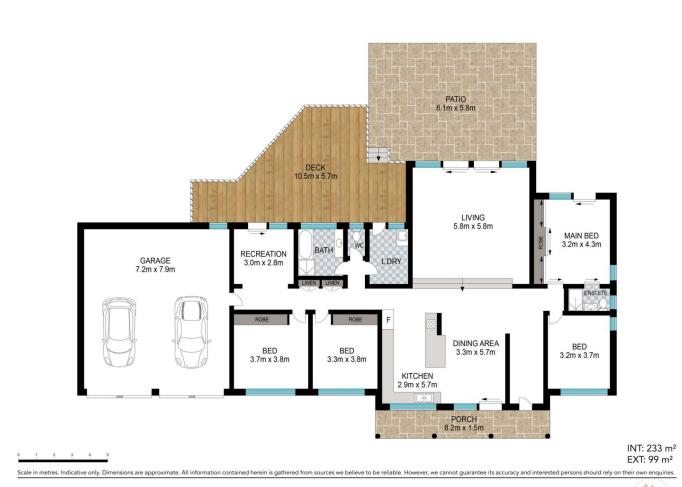

Open the front door and enjoy the wide entrance that leads through to a large kitchen that will cater to the biggest of