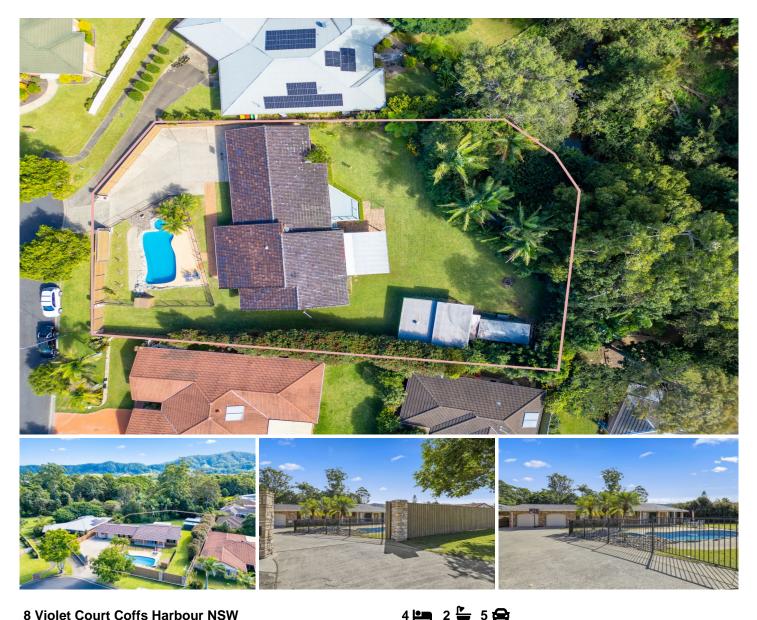

## 8 Violet Court Coffs Harbour NSW

Positioned in a quiet cul-de-sac close to the CBD is this stunning family home that is set on a huge 1,909 sqm parcel of landscaped bliss. Upon arrival, you are greeted with a stunning sandstone and timber fence with an automatic gate providing for a grand and secure entrance to your property.

Once inside your eyes are immediately drawn to the large resort-style pool and a huge area of off-street parking for a caravan, boat or guest parking. There is a side gated access with covered storage in the backyard for the boat or van, ride-on or knock it down and build a granny flat stca.

Open the front door and enjoy the wide entrance that leads through to a large kitchen that will cater to the biggest of