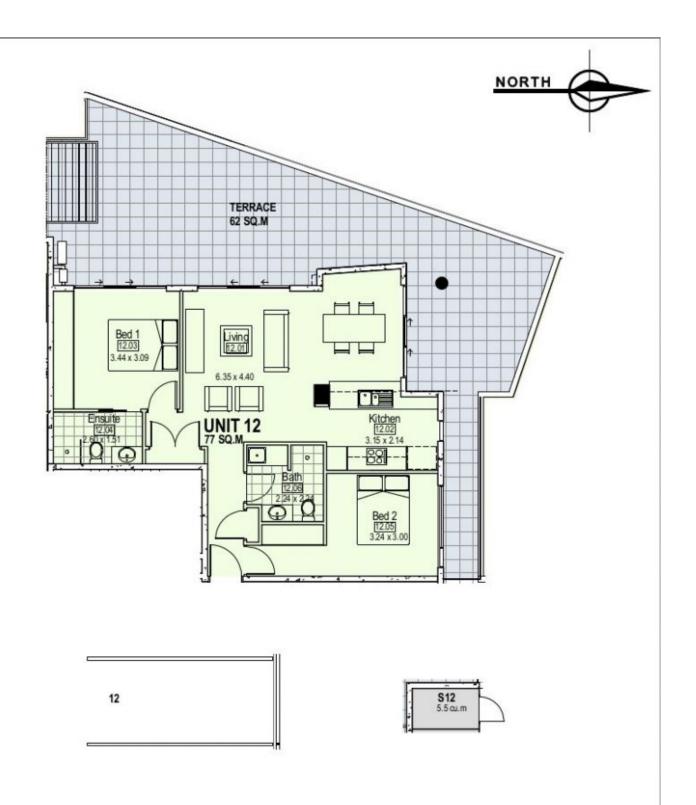

Featuring two bedrooms, two bathrooms, a galley style kitchen with all of the amenities to cater for your guests

For full version visit the website

## 2 📮 2 🖺 1 🖨

Type : Unit

**Price**: \$799,000 - \$815,000

**Building Size**: 77 sqm **Land Size**: 139 sqm

View: https://www.aletacorealty.com/sale/nsw/

mid-north-coast/coffs-harbour/residential

/unit/7969686