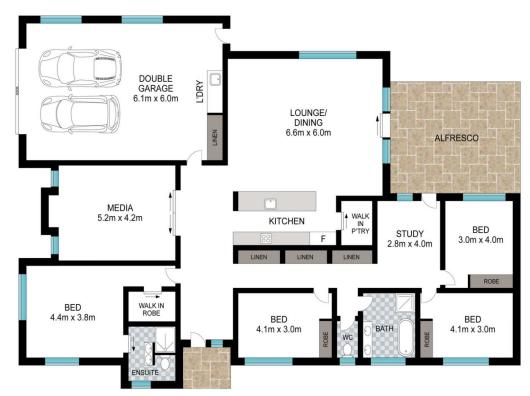

## 86 North Solitary Drive Sapphire Beach NSW

Positioned on a lovely corner block is this stunning residence. Impeccable in condition, it encompasses a thoughtful floor plan with multiple living spaces for the whole family to enjoy.

The highly functional design of this home is ideal for entertaining with the kitchen at its heart, offering stone bench tops, a butlers pantry with an abundance of storage, dishwasher and quality appliances.

Adjoining is the large family and dining areas that flow out to an oversized entertaining area with a beautiful sun drenched North Easterly aspect... spoilt with a cool summer breeze or warm winter sun, there's plenty of space to share with family and friends. Or simply relax in the 8 seat spa

## 4 🕒 2 📛 2 🖨

Type : House Price : \$1,300,000

Land Size: 565.6 sqm View: https://www

: https://www.aletacorealty.com/sale/nsw/mid -north-coast/sapphire-beach/residential/hou

se/7946855

Aleta Stephens (02) 6638 9311

Whitney Stephens (02) 6638 9311

INT: 267 m<sup>2</sup> EXT: 30 m<sup>2</sup>

Scale in metres. Indicative only. Dimensions are approximate. All information contained herein is gathered from sources we believe to be reliable. However, we cannot guarantee its accuracy and interested persons should rely on their own enquiries.

86 North Solitary Drive, Sapphire Beach