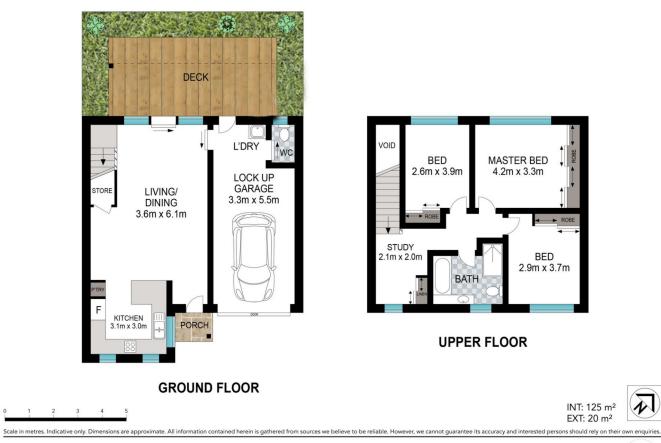

East facing and flooded with sunlight this home has three bedrooms all with built-ins and fans, an open plan living/dining and kitchen space with separate study upstairs. There is a fabulous deck area off the living which would be a great spot to sit back and read a book with the