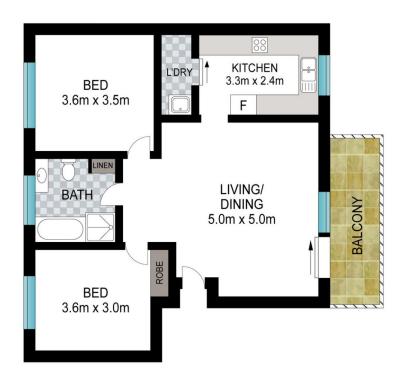

## 5/10 San Francisco Avenue Coffs Harbour NSW

This lovey two bedroom unit is in neat and tidy condition and has an excellent tenant in place who would like to stay. Sun-drenched in Northern sunlight this property is the perfect place to live, from the open plan kitchen/lounge areas and out on to the balcony the mountain views will not disappoint.

0 1 2 3 4 5

INT: 70 m² EXT: 6 m²

Scale in metres. Indicative only. Dimensions are approximate. All information contained herein is gathered from sources we believe to be reliable. However, we cannot guarantee its accuracy and interested persons should rely on their own enquiries.