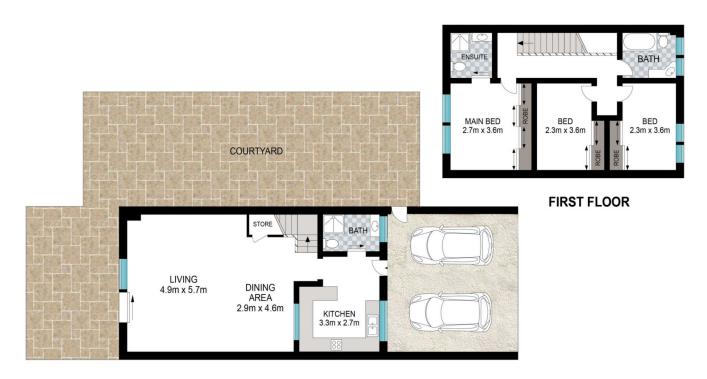

You will be impressed as you walk through the front door into the open living, dining and kitchen area's that are all generous in size with brand new paint and flooring. The home features three good sized bedrooms on the upper

**GROUND FLOOR** 

INT: 110 m<sup>2</sup> EXT: 120 m<sup>2</sup>

Scale in metres. Indicative only. Dimensions are approximate. All information contained herein is gathered from sources we believe to be reliable. However, we cannot guarantee its accuracy and interested persons should rely on their own enquiries.