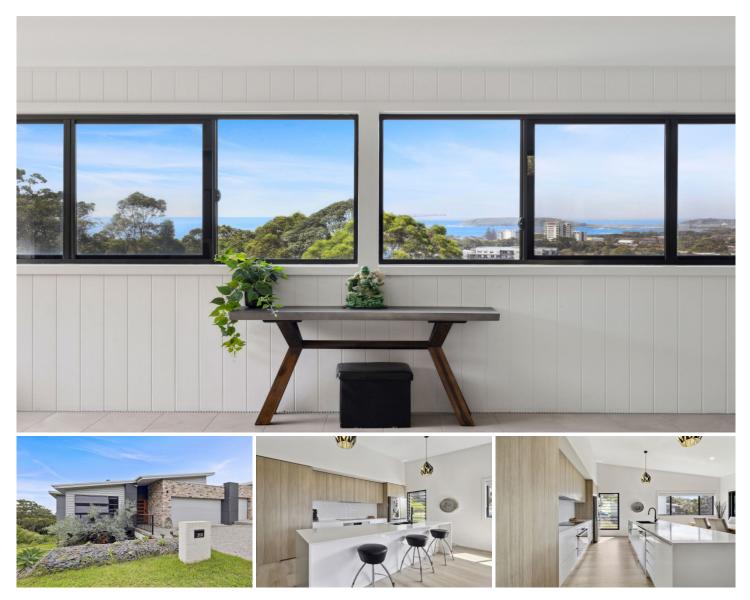

## 200 Dress Circle Coffs Harbour NSW

After a home that is in as new condition, that has views that most would envy?than look no further than this well designed home that provides everyone with their own space and a choice of areas to relax and enjoy with minimal maintenance!

On the entrance level through a beautiful blackbutt timber door is a foyer area that has internal access off the remote double garage, bedroom two is on this level, it is queen size and has an ensuite. Down a few stairs and boom there it is stunning views of Muttonbird Island, the city lights, panoramic ocean and mountain escarpment. Open plan this area features a galley style kitchen with modern necessities, dining area, loungeroom and through closed doors is a further enclosed verandah that makes for a