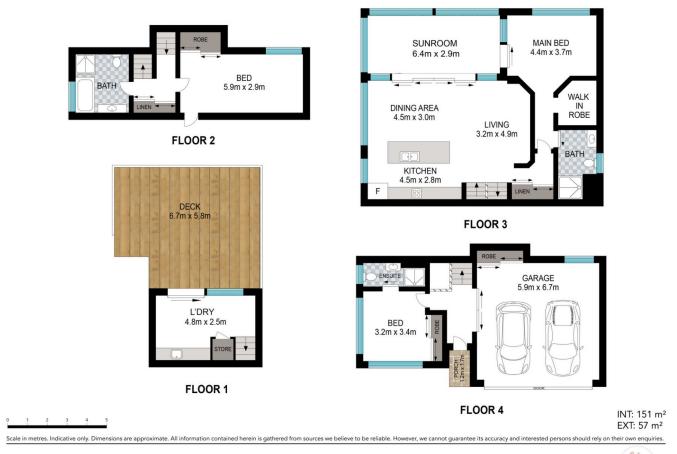

On the entrance level through a beautiful blackbutt timber door is a foyer area that has internal access off the remote double garage, bedroom two is on this level, it is queen size and has an ensuite. Down a few stairs and boom there it is stunning views of Muttonbird Island, the city lights, panoramic ocean and mountain escarpment. Open plan this area features a galley style kitchen with modern necessities, dining area, loungeroom and through closed doors is a further enclosed verandah that makes for a