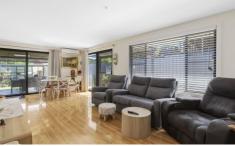

Featuring a main bedroom with built in cupboard and smaller bedroom/study, open plan living with kitchen facing the rear yard. Bathroom combined laundry and on street parking. The property also includes its own garden space and covered back patio for entertaining.