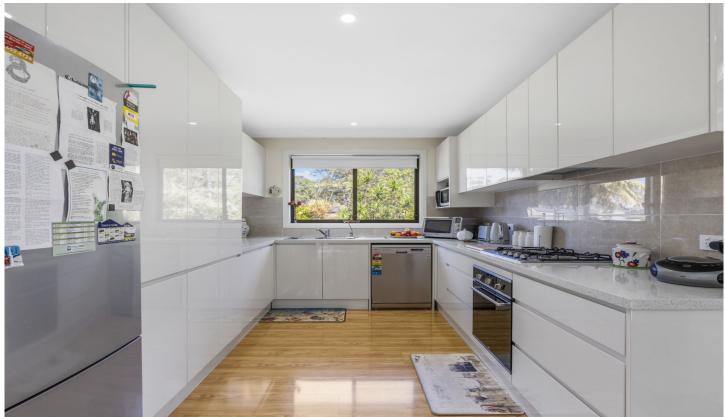

Featuring a main bedroom with built in cupboard and smaller bedroom/study, open plan living with kitchen facing the rear yard. Bathroom combined laundry and on street parking. The property also includes its own garden space and covered back patio for entertaining.

Additional features include a reverse cycle air conditioner, gas cooktop, dishwasher and garden shed.

DISCLAIMER: This advertisement contains some