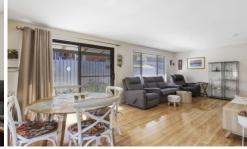

Featuring a main bedroom with built in cupboard and smaller bedroom/study, open plan living with kitchen facing the rear yard. Bathroom combined laundry and on street parking. The property also includes its own garden space and covered back patio for entertaining.