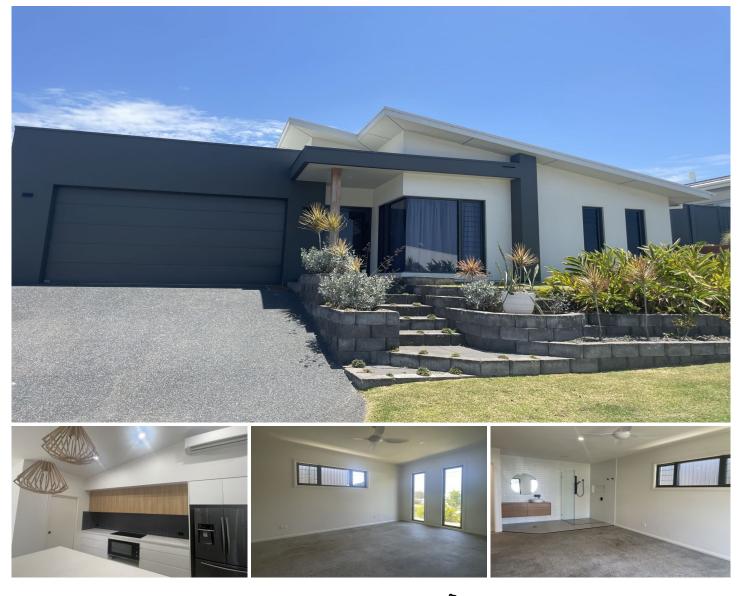

## 9 Burleigh Crescent Woolgoolga NSW

Enjoy the space and functionality of this modern home nestled in the Woolgoolga Estate, offering low maintenance living and all the perks, including lawn/garden maintenance and water.

As you enter you will find a room that can be used as an office space or anything to suit your needs. Also, situated at the front of the property is the master bedroom with a open ensuite and walk in robe.

The home has open plan living spaces with a functional modern kitchen and free-flowing space to the under covered patio area. Also featured is a separate media room and long study desk in the hall adjacent to the back three bedrooms that all have built in cupboards, fans and some