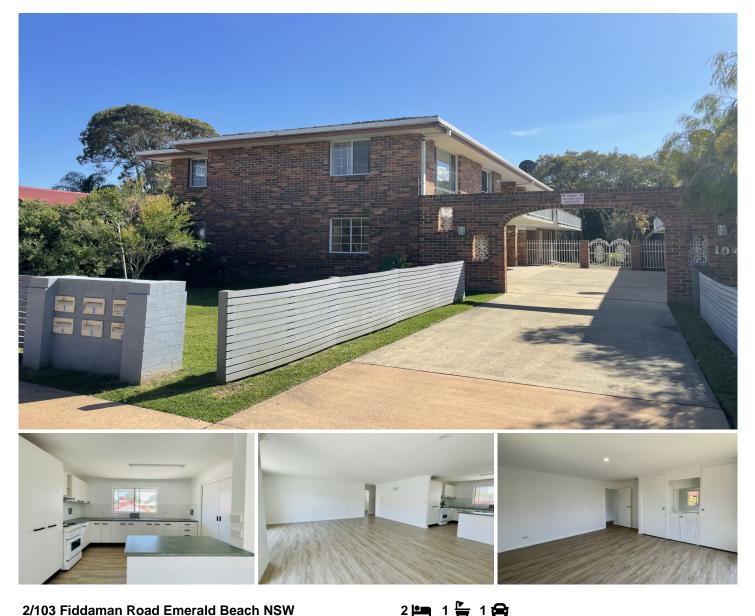

## 2/103 Fiddaman Road Emerald Beach NSW

Aleta and Co Realty are thrilled to be exclusively offering this neat, well-appointed unit in the heart of the forever loved, Emerald Beach. With a light and bright feel throughout, you will feel at home the moment you walk through the door.

Offering new paint, flooring, and window furnishings throughout. Two bedrooms with built in cupboards, LED down-lights, large open plan living space that flows onto the front deck and kitchen space. Separate kitchen and neat bathroom with separate toilet. The property also offers a single carport and storeroom.