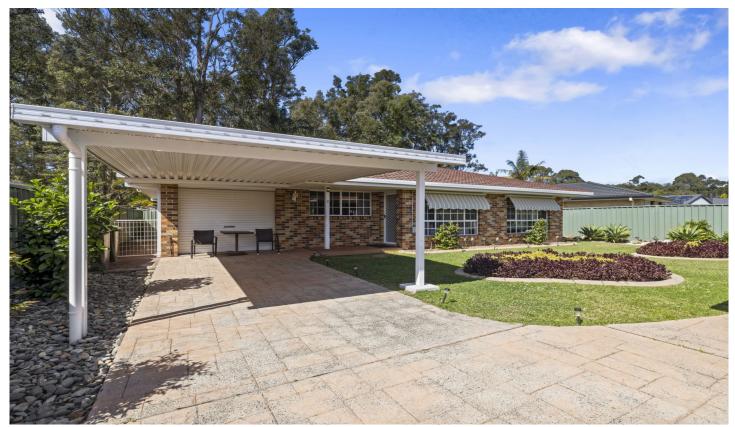

## 2/12 Sunbird Crescent Boambee East NSW

This villa is at the rear of the complex and backs the treed reserve providing a tranquil outlook. The yard is large and the outdoor covered span-line roof area is a great place to sit and enjoy watching the kids and pets play.

Internally are two good sized bedrooms, large lounge area that overlooks the front garden and a u-shaped kitchen that services the dining and outdoor areas with ease. Car accommodation is a single lock up garage and single carport along with dual garden sheds out the back.