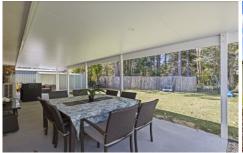

## 2/12 Sunbird Crescent Boambee East NSW

This villa is at the rear of the complex and backs the treed reserve providing a tranquil outlook. The yard is large and the outdoor covered span-line roof area is a great place to sit and enjoy watching the kids and pets play.

Internally are two good sized bedrooms, large lounge area that overlooks the front garden and a u-shaped kitchen that services the dining and outdoor areas with ease. Car accommodation is a single lock up garage and single carport along with dual garden sheds out the back.