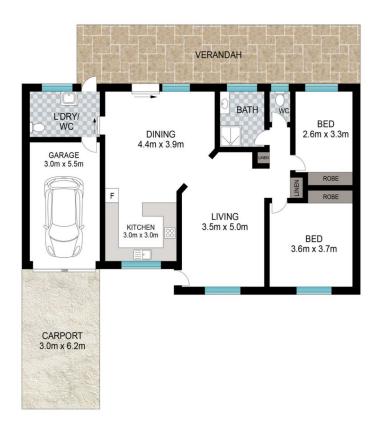

## 2/12 Sunbird Crescent Boambee East NSW

This villa is at the rear of the complex and backs the treed reserve providing a tranquil outlook. The yard is large and the outdoor covered span-line roof area is a great place to sit and enjoy watching the kids and pets play.

Internally are two good sized bedrooms, large lounge area that overlooks the front garden and a u-shaped kitchen that services the dining and outdoor areas with ease. Car accommodation is a single lock up garage and single carport along with dual garden sheds out the back.

The bathroom and kitchen are original but both in great condition and the laundry has a second toilet suite. This home is air conditioned, has ceiling fans and really is a great package for an investor, retiree, first home buyer, or

INT: 115 m² EXT: 28 m²

Scale in metres. Indicative only. Dimensions are approximate. All information contained herein is gathered from sources we believe to be reliable. However, we cannot guarantee its accuracy and interested persons should rely on their own enquiries.

2/12 Sunbird Crescent, Boambee East