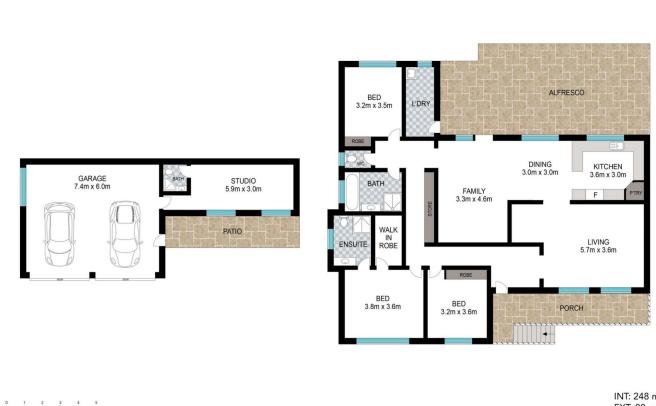

This spacious home offers four bedrooms, three bathrooms and a double garage. The main bedroom has a walk in robe & ensuite and is generous in size. in fact all bedrooms in this home will cater for the largest of families.

: https://www.aletacorealty.com/sale/nsw/mid -north-coast/coffs-harbour/residential/house/ 7720604

Aleta Stephens (02) 6638 9311

Whitney Stephens (02) 6638 9311

0 1 2 3 4 5 Scale in metres. Indicative only. Dimensions are approximate. All information contained herein is gathered from sources we believe to be reliable. However, we cannot guarantee its accuracy and interested persons should rely on their own enquiries.