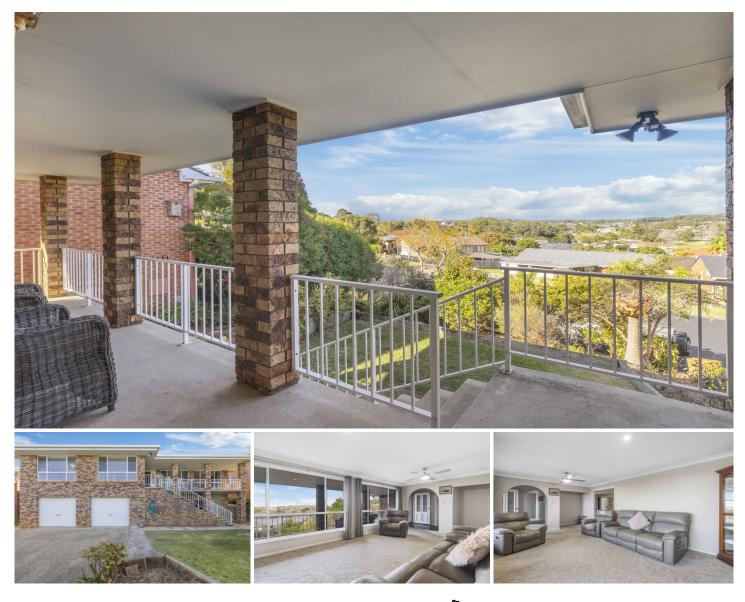

## 134 Combine Street Coffs Harbour NSW

This large family home has room for everyone, positioned in a quality neighbourhood close to the Coffs CBD, local schools and sporting fields with beautiful views of the mountains and ocean glimpses from the front verandah.

This home has been lovingly cared for by the same family from new, many wonderful family gatherings and events have been enjoyed here over the years. Spoilt with large living areas both indoor and outdoor and a kitchen that the family can all gather in to prepare the family feast!

This spacious home offers four bedrooms, three bathrooms and a double garage. The main bedroom has a walk in robe & ensuite and is generous in size. in fact all bedrooms in this home will cater for the largest of families.

134 Combine Street, Coffs Harbour