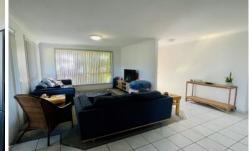

Featuring three bedrooms all with built-in wardrobes, ceiling fans and open plan living with air conditioner. Separate dining space to kitchen and spacious laundry. Added features include a covered rear deck for entertaining, fenced year courtyard and single lock up garage.