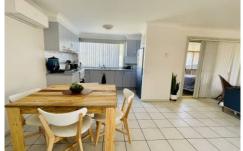

Featuring three bedrooms all with built-in wardrobes, ceiling fans and open plan living with air conditioner. Separate dining space to kitchen and spacious laundry. Added features include a covered rear deck for entertaining, fenced year courtyard and single lock up garage.