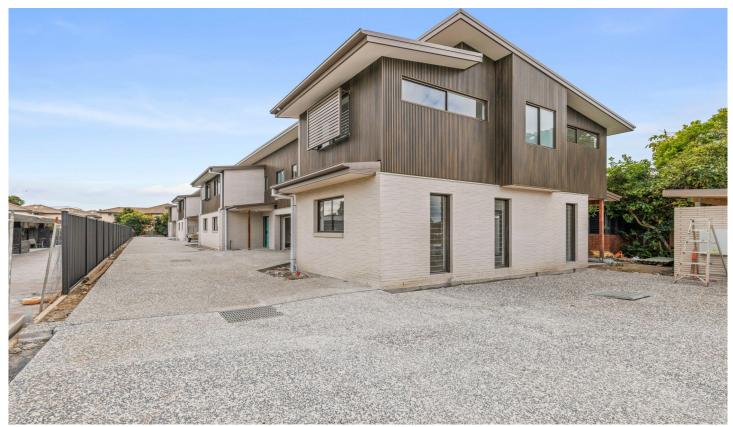

## 1 & 6/12 Prince Street Coffs Harbour NSW

Currently under construction are six brand new townhouses featuring an open plan living, covered alfresco area and modern kitchen complete with stainless steel appliances including dishwasher. Upstairs you will find three good sized bedrooms all with built-in wardrobes, air-conditioning and ceiling fans. The master also contains an ensuite.