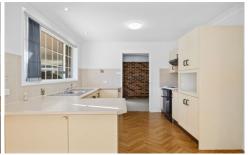

The kitchen is original and galley style but immaculate and is air conditioned. There are two good sized bedrooms with built-ins and ceiling fans with the single garage having carpet and being perfect for a second living/3rd bedroom or home office with car accommodation by way of a single carport.