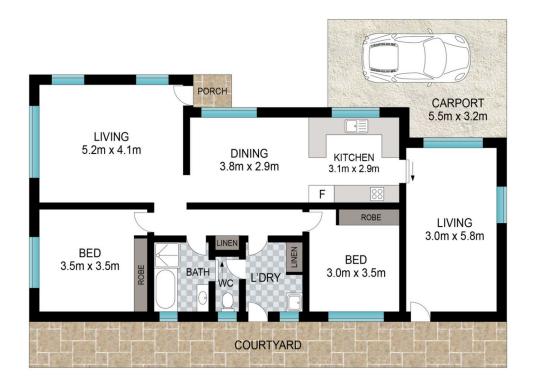

## 1/12 Sunbird Crescent Boambee East NSW

This villa is a fabulous size and is sun-drenched in the warmth of the winter sun, from the moment you walk in it feels like home. A large lounge area overlooks the level front yard, this area could be fenced in to provide room for a caravan, boat or just plenty of room for the kids to play.

The kitchen is original and galley style but immaculate and is air conditioned. There are two good sized bedrooms with built-ins and ceiling fans with the single garage having carpet and being perfect for a second living/3rd bedroom or home office with car accommodation by way of a single carport.

The bathroom and separate toilet are two way providing for convenient access. The laundry is full sized and opens out

For full version visit the website

0 1 2 3 4 5

Scale in metres. Indicative only. Dimensions are approximate. All information contained herein is gathered from sources we believe to be reliable. However, we cannot guarantee its accuracy and interested persons should rely on their own enquiries.

1/12 Sunbird Crescent, Boambee East