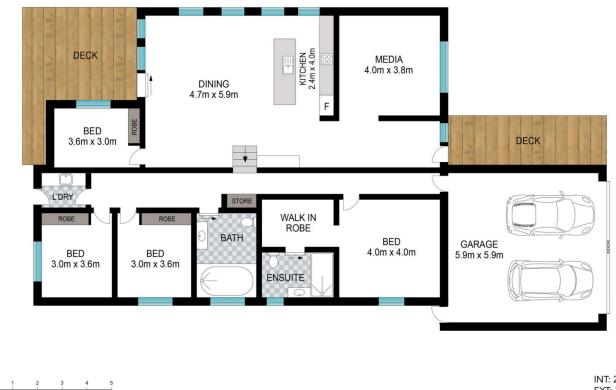

Built only two years ago by a local builder, this home will be sure to impress. All bedrooms are a great size, and the master has an ensuite and walk-in-robe that has been fitted out with timber cabinetry for that luxurious feel.

The kitchen is galley style with a wonderful easterly aspect, and views also out to the reserve, and to the large decking area. When entertaining guests, you will enjoy the