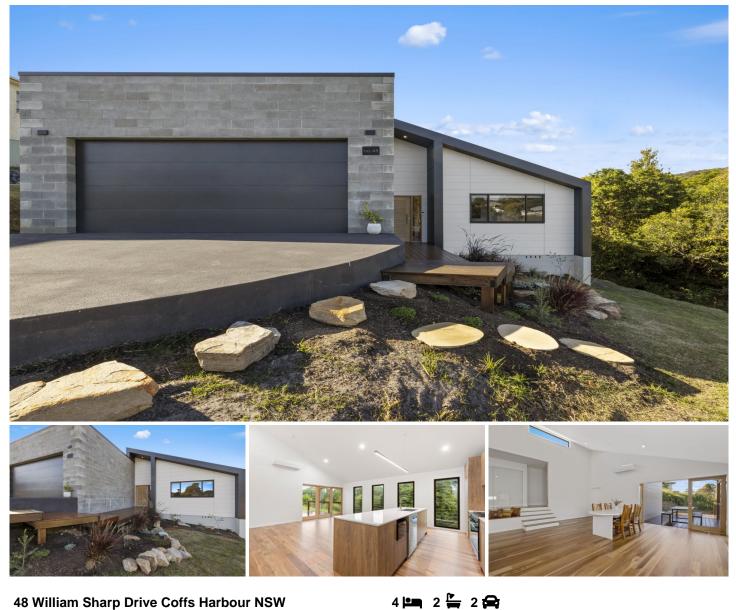

## 48 William Sharp Drive Coffs Harbour NSW

This lovely four-bedroom family home has wonderful architectural features throughout, from soaring cathedral ceilings, split-level design with and hardwood flooring. With the property bordering a reserve that provides a fabulous treed outlook out to the mountains and only a short walk down to the children's playground that includes a dog park.

Built only two years ago by a local builder, this home will be sure to impress. All bedrooms are a great size, and the master has an ensuite and walk-in-robe that has been fitted out with timber cabinetry for that luxurious feel.

The kitchen is galley style with a wonderful easterly aspect, and views also out to the reserve, and to the large decking area. When entertaining guests, you will enjoy the