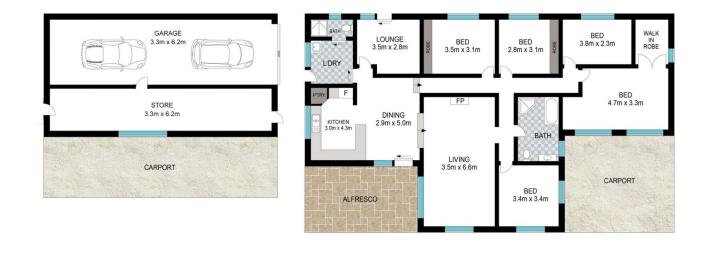

## 9 Lamberts Road Boambee East NSW

Exciting opportunity to purchase this substantial home on a huge, slightly undulating block of land in a sought-after neighbourhood.

Sitting pretty on an expansive 1560m2 block the possibilities are endless. The land has subdivision potential (STCA) and includes a back laneway as additional access. Or you could renovate and design a private oasis with the spacious backyard. If you require multi-generational living there is plenty of room for that additional dwelling or rent it out for extra income.

This large solid brick home is ready to move in but could do with a refresh so would be great for someone wanting to add their own personal touch. It consists of five bedrooms,

Charlotte Gray (02) 6638 9311

Tiare Sanders 02 6638 9311

 0
 1
 2
 3
 4
 5

 Exale in metres. Indicative only. Dimensions are approximate. All information contained herein is gathered from sources we believe to be reliable. However, we cannot guarantee its accuracy and interested persons should rely on their own enquiries.