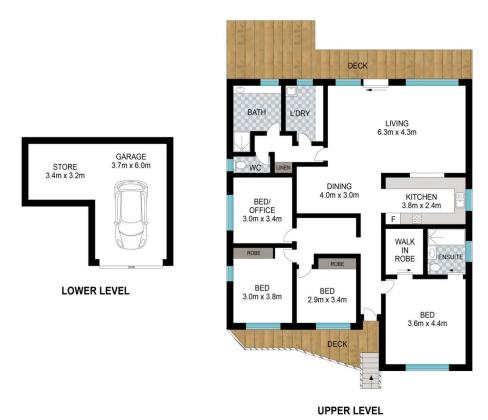

Featuring beautiful hardwood flooring and modern tones throughout, four bedrooms, new ensuite, walk-in robe and a huge deck in the backyard that is very private and an

For full version visit the website

Scale in metres. Indicative only. Dimensions are approximate. All information contained herein is gathered from sources we believe to be reliable. However, we cannot guarantee its accuracy and interested persons should rely on their own enquiries.

48 Combine Street, Coffs Harbour