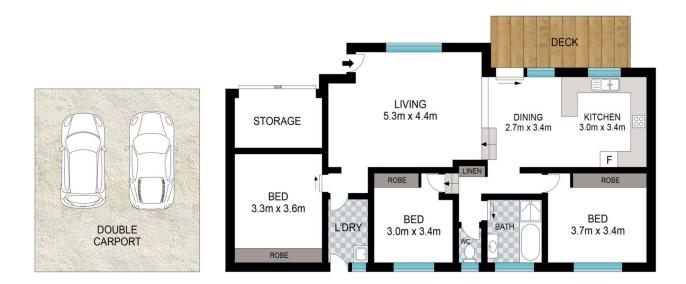

Beautifully presented this villa offers three bedrooms, all with built-ins, a large kitchen and dining area that lead out to a lovely deck that has recently been updated, perfect for an enjoyable breakfast or afternoon glass of bubbly. The lounge room is a good size, offers air-conditioning and brick feature work that is really on trend at present.

0 1 2 3 4 5

INT: 94 m² EXT: 46 m²

Scale in metres. Indicative only. Dimensions are approximate. All information contained herein is gathered from sources we believe to be reliable. However, we cannot guarantee its accuracy and interested persons should rely on their own enquiries.

2/3 Hull Close, Coffs Harbour