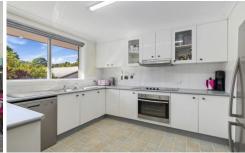

Beautifully presented this villa offers three bedrooms, all with built-ins, a large kitchen and dining area that lead out to a lovely deck that has recently been updated, perfect for an enjoyable breakfast or afternoon glass of bubbly. The lounge room is a good size, offers air-conditioning and brick feature work that is really on trend at present.