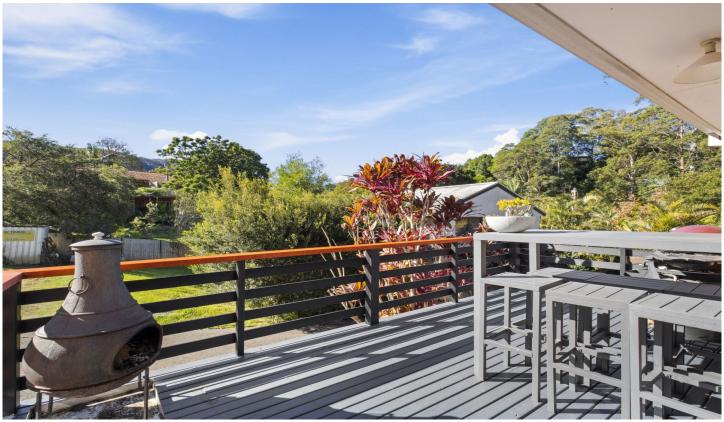

Beautifully presented this villa offers three bedrooms, all with built-ins, a large kitchen and dining area that lead out to a lovely deck that has recently been updated, perfect for an enjoyable breakfast or afternoon glass of bubbly. The lounge room is a good size, offers air-conditioning and brick feature work that is really on trend at present.