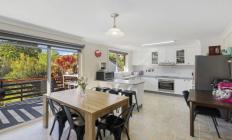

Beautifully presented this villa offers three bedrooms, all with built-ins, a large kitchen and dining area that lead out to a lovely deck that has recently been updated, perfect for an enjoyable breakfast or afternoon glass of bubbly. The lounge room is a good size, offers air-conditioning and brick feature work that is really on trend at present.