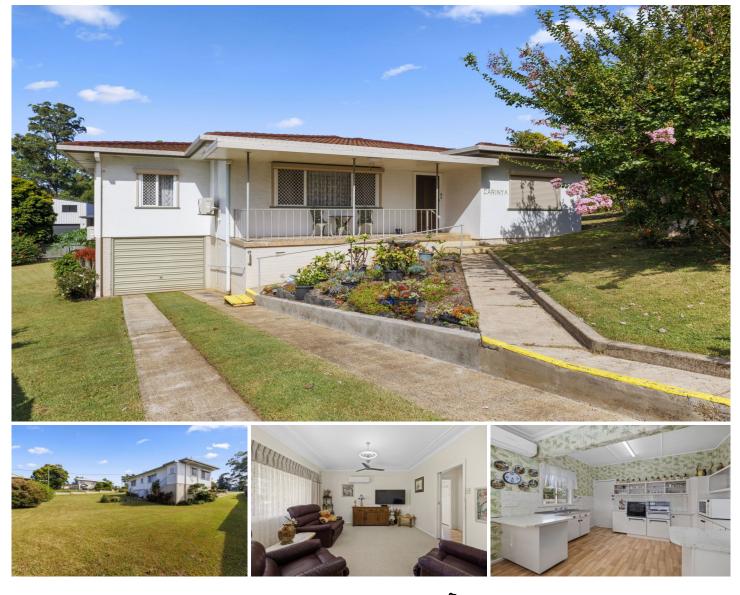

## 9 Beryl Street Coffs Harbour NSW

Large corner parcel of land with great family home just a short hop, skip and jump away from Coffs CBD and all that it has to offer. Walk to cafes, club, restaurants, major shopping and the Sunday markets.....live an easy, relaxed and enjoyable lifestyle here.

The home has had some improvements throughout including stone bench tops, timber look flooring/carpet and a bathroom renovation a few years back. It is flooded in natural light having a North/east aspect throughout the main living, kitchen and dining areas and would enjoy both the sunshine and easterly breezes all year round.

Complete with air conditioning, single remote garage, loads of storage and an extra shower and toilet in the laundry.