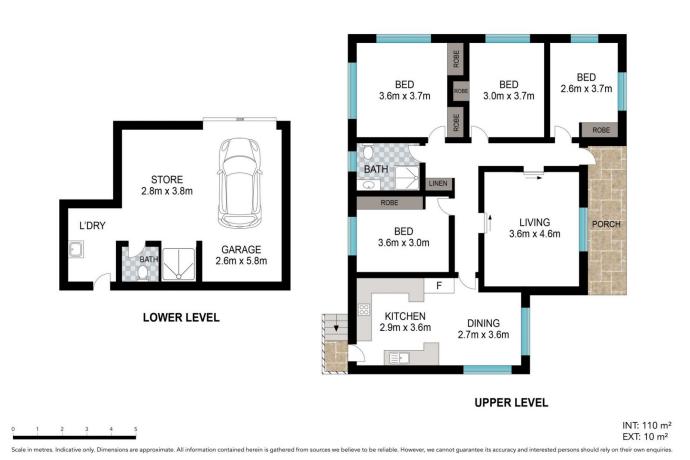

Complete with air conditioning, single remote garage, loads of storage and an extra shower and toilet in the laundry.