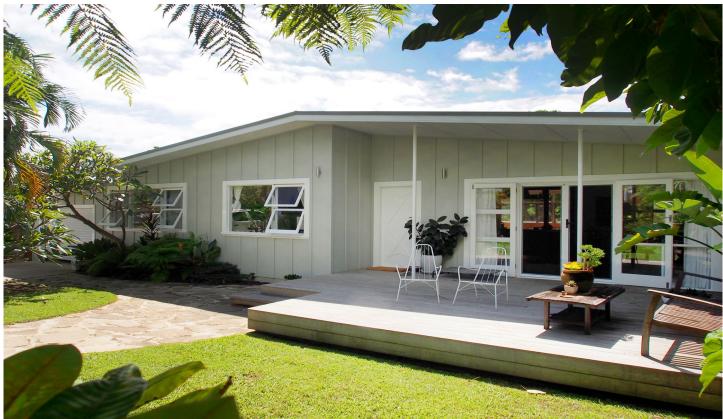

## 56 Bailey Avenue Coffs Harbour NSW

Privately positioned behind a stunning timber fence that has private and remote access is this lovely four bedroom home.

Internally will also be sure to impress, with stunning polished timber floors, light filled living and dining areas and a kitchen that is fully renovated and character filled with a large gas cooker and dishwasher.

Four good sized bedrooms will accommodate the family and with two renovated modern bathrooms to service the home. Out the back is a further deck that is screened from the neighbours and this overlooks the landscaped backyard.