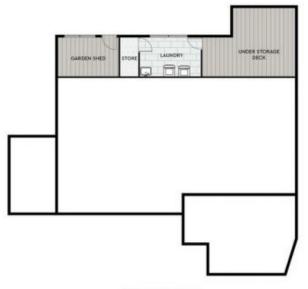

d a stunning timber fence that has private and remote access is this lovely four bedroom home.

Internally will also be sure to impress, with stunning polished timber floors, light filled living and dining areas and a kitchen that is fully renovated and character filled with a large gas cooker and dishwasher.

Four good sized bedrooms will accommodate the family and with two renovated modern bathrooms to service the home. Out the back is a further deck that is screened from the neighbours and this overlooks the landscaped backyard.

For full version visit the website

## 4 🕮 2 🚝 1 😭

Type : House Land Size : 765.1 sqm

View : https://www.aletacorealty.com/lease/nsw/mi

d-north-coast/coffs-harbour/residential/hous

e/7538136



Natalie Scott 02 6638 9311



Charlotte Gray (02) 6638 9311





FIRST FLOOR GROUND FLOOR