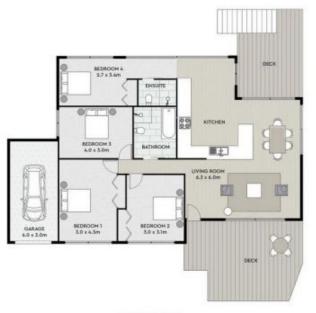

## 56 Bailey Avenue Coffs Harbour NSW

Privately positioned behind a stunning timber fence that has private and remote access is this lovely four bedroom home.

Internally will also be sure to impress, with stunning polished timber floors, light filled living and dining areas and a kitchen that is fully renovated and character filled with a large gas cooker and dishwasher.

Four good sized bedrooms will accommodate the family and with two renovated modern bathrooms to service the home. Out the back is a further deck that is screened from the neighbours and this overlooks the landscaped backyard.

## 4 🕮 2 🚝 1 😭

Type : House Land Size : 765.1 sqm

View : https://www.aletacorealty.com/lease/nsw/mi

d-north-coast/coffs-harbour/residential/hous

e/7538136

Natalie Scott 02 6638 9311

Charlotte Gray (02) 6638 9311