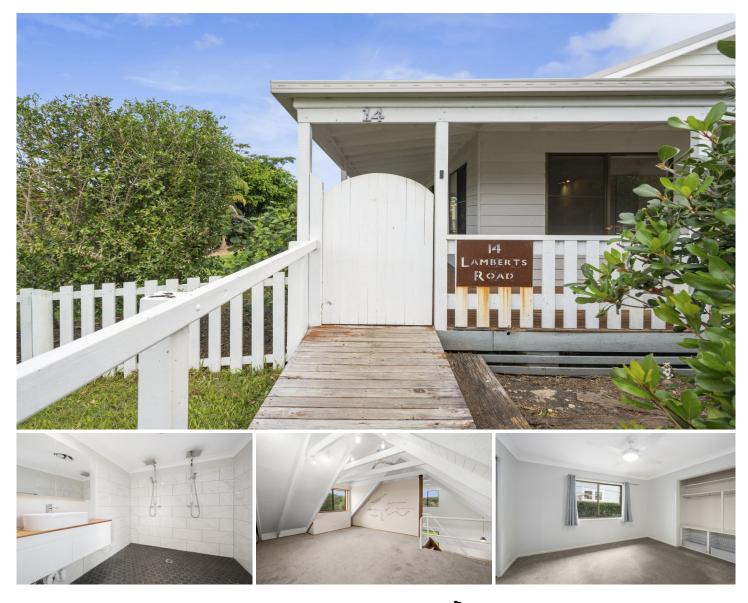

## 14 Lamberts Road Boambee East NSW

This charming beach style home is perfect for anyone looking for a comfortable and peaceful retreat. Situated on a quiet street, this property is surrounded by lush greenery and a white picket fence which offers a tranquil setting that is hard to come by.

Inside, the home is full of character and features an open-plan living area with high raked ceilings, separate dining room, two bedrooms and two bathrooms plus a delightful loft upstairs which is large enough for a third bedroom or even second living area. The well-appointed kitchen also features a surprisingly spacious walk-in pantry. This home is perfect for singles, couples, or small families. The space is bright and airy, with large windows that let in plenty of natural light and create a warm and welcoming