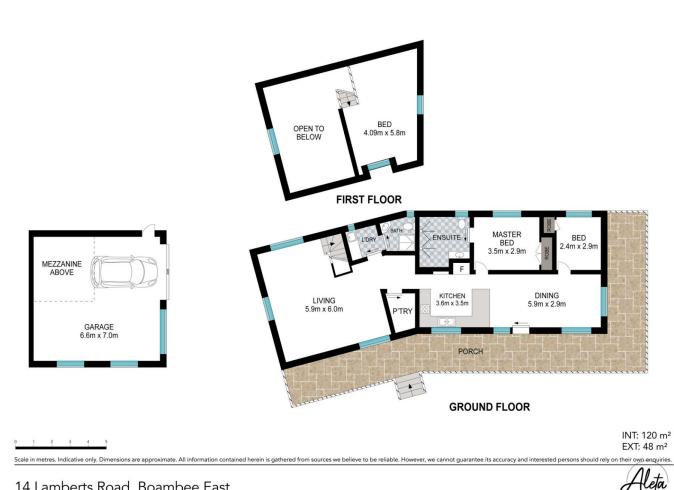

Inside, the home is full of character and features an open-plan living area with high raked ceilings, separate dining room, two bedrooms and two bathrooms plus a delightful loft upstairs which is large enough for a third bedroom or even second living area. The well-appointed kitchen also features a surprisingly spacious walk-in pantry. This home is perfect for singles, couples, or small families. The space is bright and airy, with large windows that let in plenty of natural light and create a warm and welcoming