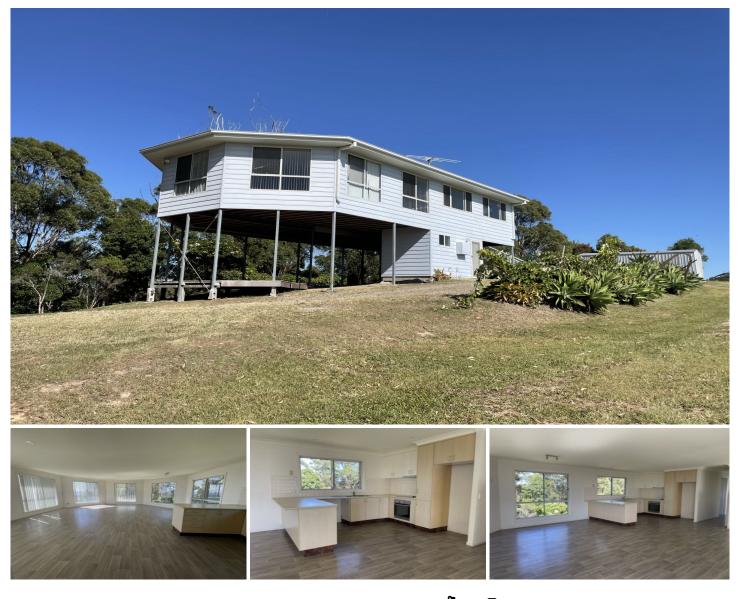

## 2E Morgans Road Sandy Beach NSW

Immerse yourself in the beautiful views of the ocean and Woolgoolga township. This elevated home is located in a quiet bushy setting with the added convenience of being close to local amenities.

Featuring open plan living with large kitchen with breakfast bar, three bedrooms and generous bathroom. Downstairs offers a large laundry with combined shower and toilet. The property also includes large garden shed and open yard.

Enjoy the quiet serenity of this rural property. Positioned only 6 minute drive to Woolgoolga township, beaches café and shops and 6 minute drive to Sandy Beach parks, café and beach. Private inspections only, please call the office or enquire today to arrange an inspection. To apply please