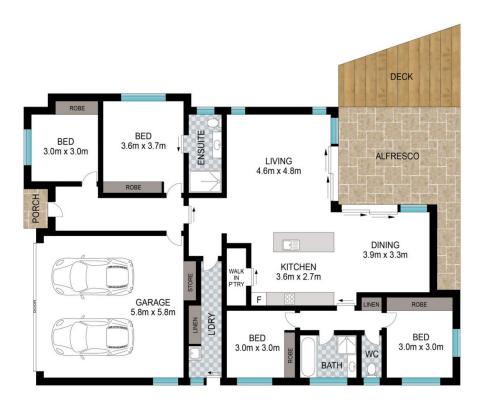

## 41 Mariner Drive Safety Beach NSW

Elevated to capture the breeze in an estate that is highly sought after is this great four bedroom family home. Safety Beach provides a lifestyle that most can only dream about, from wonderful beaches to a hit of golf and amenities for the kids to enjoy yet only a short drive to major shopping centre, cafes, restaurants and local boutique shopping.

This home has a coastal feel and is privately set amongst lovely gardens with reserve and kids' playground opposite. The kitchen and dining areas both lead out to a deck area that enjoys an Easterly aspect with a cool breeze and would be a lovely spot to host a BBQ.

Featuring four bedrooms, all with ceiling fans and built-ins, master with walk in robe and ensuite. The home is air

For full version visit the website

41 Mariner Drive, Safety Beach