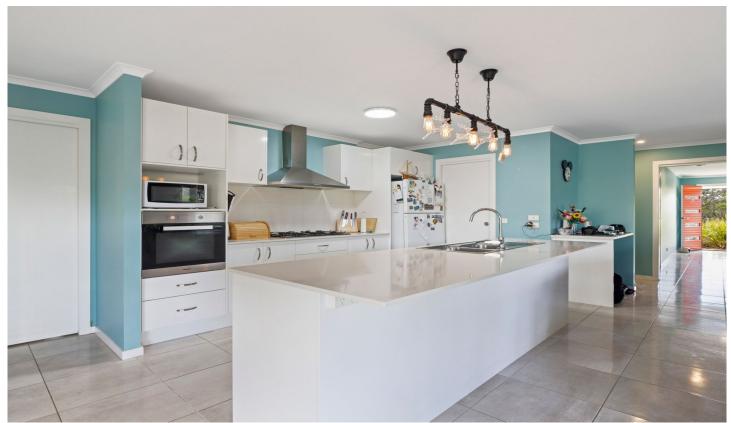

This home has a coastal feel and is privately set amongst lovely gardens with reserve and kids' playground opposite. The kitchen and dining areas both lead out to a deck area that enjoys an Easterly aspect with a cool breeze and would be a lovely spot to host a BBQ.

Featuring four bedrooms, all with ceiling fans and built-ins, master with walk in robe and ensuite. The home is air

For full version visit the website