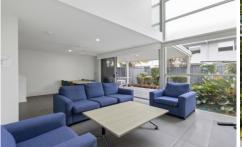

Architecturally appealing this property offers quality finishes, the galley style kitchen has stone benches, good storage and Bosch appliances. The kitchen, dining and living are open plan and overlook the great outdoor alfresco area and its pretty gardens.