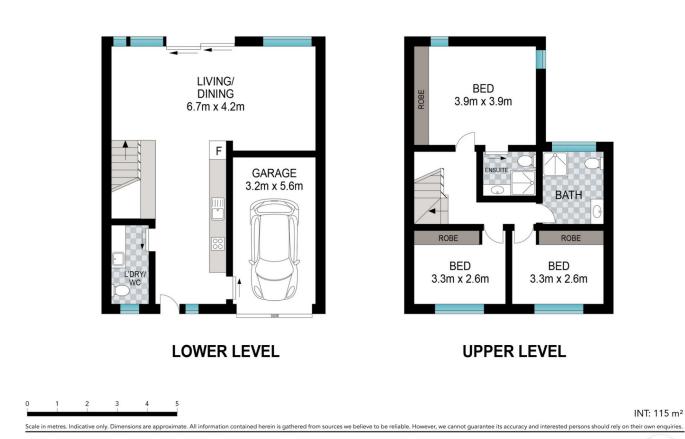

Positioned in a gated complex this home has three bedrooms, master with ensuite and ceiling fans to all of the

## For full version visit the website

| 3 🎮 | 2 📛 | 1 🚘 |
|-----|-----|-----|
|     |     |     |

- Type : Townhouse
- Land Size
- Land Size : 173 sqm
  - : https://www.aletacorealty.com/lease/nsw/mi d-north-coast/coffs-harbour/residential/town house/7485539