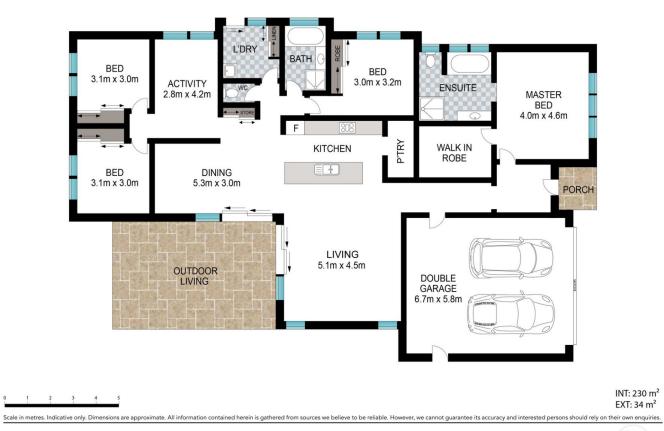

## 44 Flat Top Drive Woolgoolga NSW

Just over four years old this home is in impeccable condition, commanding a large corner position with reserve opposite and side access for a boat or caravan. The home has a wonderful sense of space and a versatile floorplan perfect for anyone wanting level living. The kitchen is stunning with ceasar stone rugged concrete benches, quality stainless appliances, gas cooking and comes complete with a walk in pantry.

The living and dining areas flow effortlessly out to the large outdoor covered area through boutique cornerless sliding doors creating a wonderful place to enjoy family gatherings. The kitchen overlooks the living, dining, outdoor area and yard making it convenient to mult-task whilst the kids play. The yard has a wonderful zone for the kids with cubby