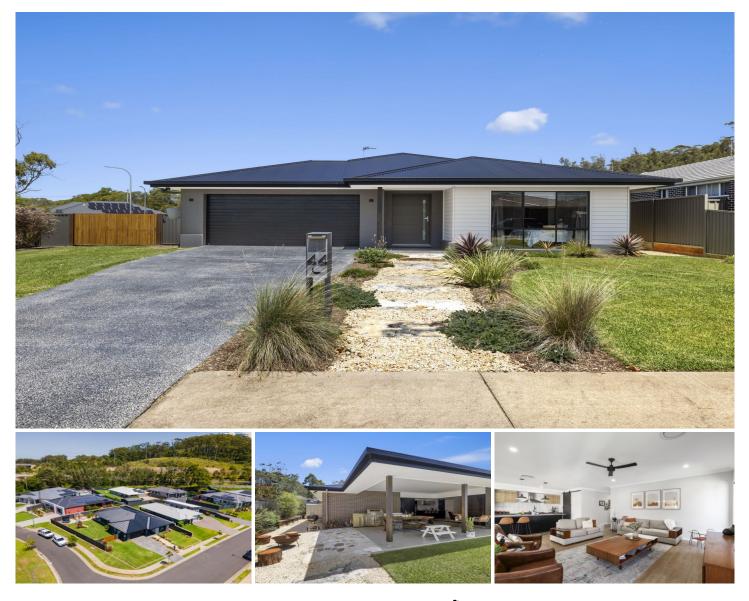

## 44 Flat Top Drive Woolgoolga NSW

Just over four years old this home is in impeccable condition, commanding a large corner position with reserve opposite and side access for a boat or caravan. The home has a wonderful sense of space and a versatile floorplan perfect for anyone wanting level living. The kitchen is stunning with ceasar stone rugged concrete benches, quality stainless appliances, gas cooking and comes complete with a walk in pantry.

The living and dining areas flow effortlessly out to the large outdoor covered area through boutique cornerless sliding doors creating a wonderful place to enjoy family gatherings. The kitchen overlooks the living, dining, outdoor area and yard making it convenient to mult-task whilst the kids play. The yard has a wonderful zone for the kids with cubby