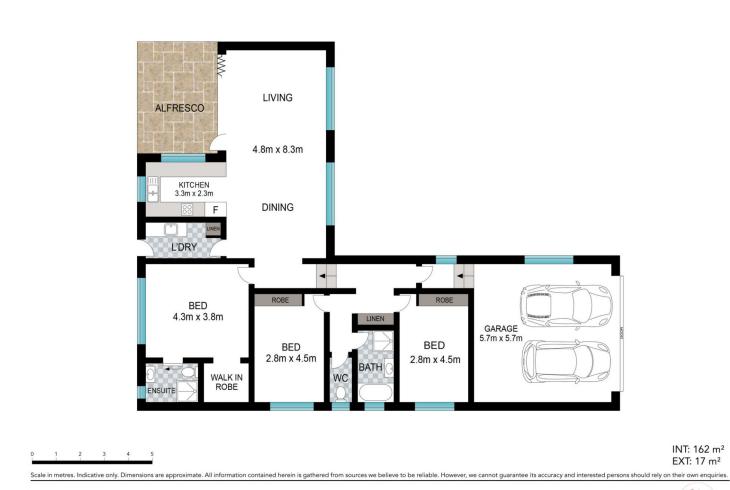

Aleta Stephens (02) 6638 9311

Whitney Stephens (02) 6638 9311

<sup>13</sup> Mussared Close, Coffs Harbour

INT: 162 m<sup>2</sup> EXT: 17 m<sup>2</sup>