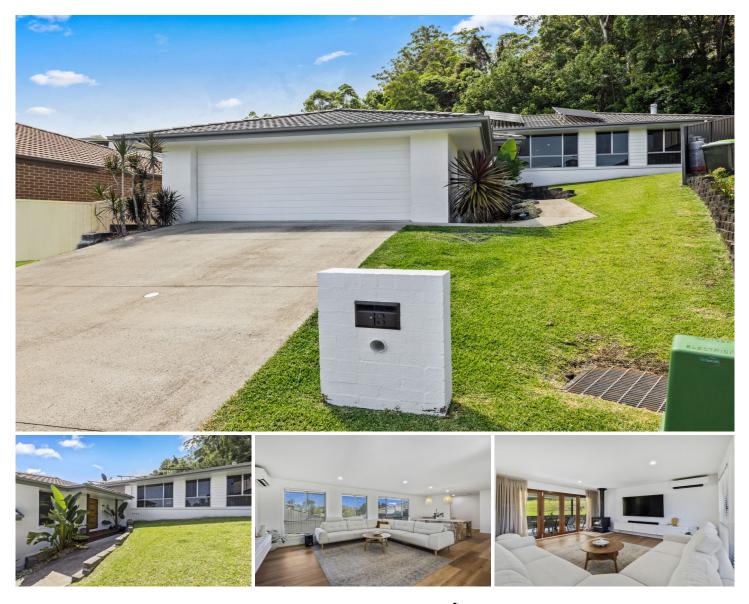

## 13 Mussared Close Coffs Harbour NSW

This beautiful home presents as new and is set in a nice cul-de-sac with reserve opposite. Split level in design this lovely three-bedroom home has a walk-in robe and ensuite to the master bedroom. The kids' bedrooms are on entry level away from the living areas so provides for privacy and their own space to study. Elevated and enjoying outstanding views of the hills and hinterland with an ever-changing vista from the living room. The breeze the home captures is outstanding, and in Winter enjoy the cosy fire.

The kitchen is light and flooded with natural light, it overlooks the backyard and outdoor area and complete with modern stainless appliances. The living and kitchen areas have the creature comforts of air conditioning and a