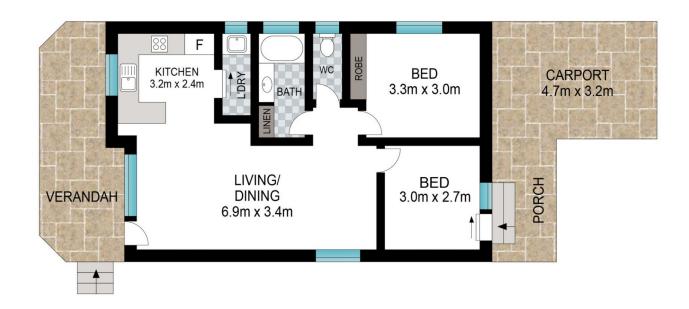

## 2 📭 1 🖺 1 🗬

Type : House
Price : \$ 245,000
Building Size : 60 sqm
Land Size : 90 sqm

View : https://www.aletacorealty.com/sale/nsw/

mid-north-coast/north-boambee-valley/r

esidential/house/7408068

Aleta Stephens

Whitney Stephens

0 1 2 3 4 5

INT: 60 m² EXT: 30 m²

Scale in metres. Indicative only. Dimensions are approximate. All information contained herein is gathered from sources we believe to be reliable. However, we cannot guarantee its accuracy and interested persons should rely on their own enquiries.