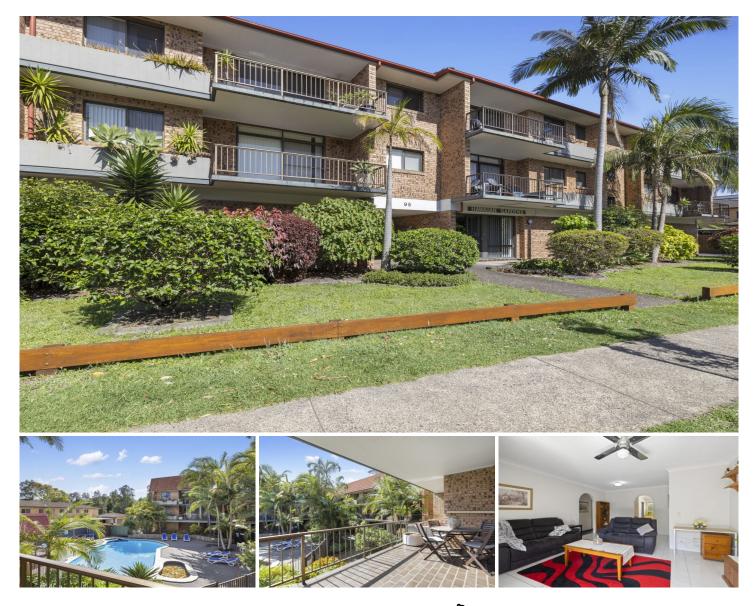

## 20/95 Ocean Parade Coffs Harbour NSW

Suitable for a variety of buyers this lovely two bedroom apartment is directly opposite Park Beach?whether you are an investor looking to holiday let and reap the rewards of this position, or an owner occupier looking for lifestyle you just can't go wrong in this lovely complex. Facing East this apartment basks in natural light and warmth and overlooks the beautiful pool area and is close to the large covered outdoor BBQ area, perfect for hosting a large gathering.

Hawaiian Gardens has long been well regarded as a neat and tidy complex with an array of shopping and dining options close by to enjoy. You will look forward to being able to park the car and to walk to Park Beach Bowling Club, The Hoey Moey, popular surf and fishing spots, hold a picnic in the park, a paddle in the estuary or a meal