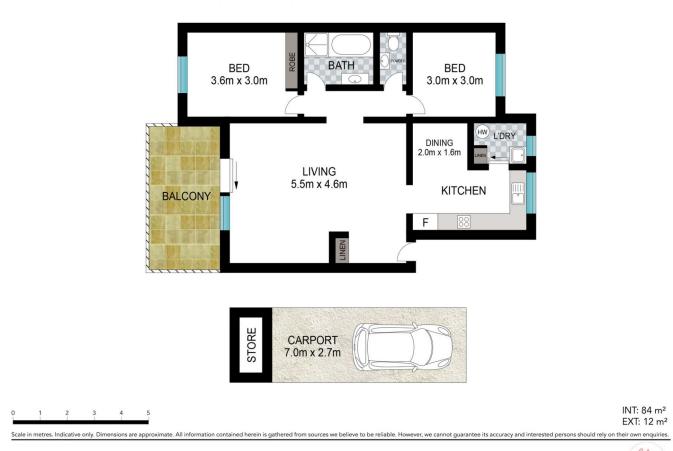

## 20/95 Ocean Parade Coffs Harbour NSW

Suitable for a variety of buyers this lovely two bedroom apartment is directly opposite Park Beach?whether you are an investor looking to holiday let and reap the rewards of this position, or an owner occupier looking for lifestyle you just can't go wrong in this lovely complex. Facing East this apartment basks in natural light and warmth and overlooks the beautiful pool area and is close to the large covered outdoor BBQ area, perfect for hosting a large gathering.

## For full version visit the website

| 2 🍋 | 1 🚔 | 1 🛱 |
|-----|-----|-----|
|-----|-----|-----|

| Туре      | : Unit        |
|-----------|---------------|
| Price     | : \$ 495,000  |
| Land Size | : 101 sqm     |
| View      | : https://www |