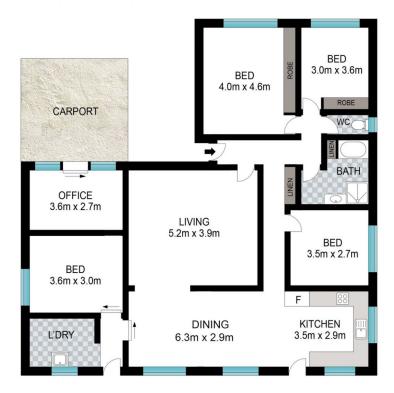

## **4 Coorabin Crescent Toormina NSW**

This home has a lovely feel from the moment you walk in, it has a light filled open plan floor design and will accommodate a large family. Built on a large level 829m2 allotment with plenty of room subject to council approval to build a granny flat or second dwelling. Recently updated with fresh paint and new timber look flooring throughout the living areas and new carpet to the bedrooms.

This is a good solid home with a versatile floor plan with four bedrooms and a north facing kitchen that overlooks the large backyard perfect for watching the kids play. All bedrooms have built-in robes or storage, ceiling fans and the current single garage has been converted to bed four and an office but could easily be converted back. Or you could extend the single carport to accommodate further

INT: 140 m² EXT: 15 m²

Scale in metres. Indicative only. Dimensions are approximate. All information contained herein is gathered from sources we believe to be reliable. However, we cannot guarantee its accuracy and interested persons should rely on their own enquiries.

4 Coorabin Crescent, Toormina