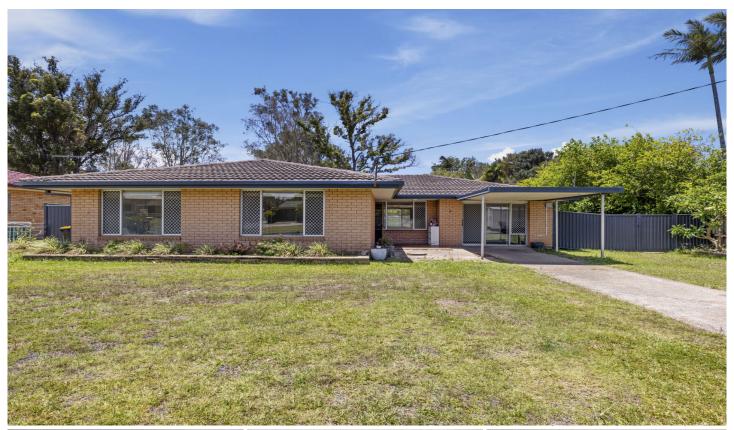

## **4 Coorabin Crescent Toormina NSW**

This home has a lovely feel from the moment you walk in, it has a light filled open plan floor design and will accommodate a large family. Built on a large level 829m2 allotment with plenty of room subject to council approval to build a granny flat or second dwelling. Recently updated with fresh paint and new timber look flooring throughout the living areas and new carpet to the bedrooms.

This is a good solid home with a versatile floor plan with four bedrooms and a north facing kitchen that overlooks the large backyard perfect for watching the kids play. All bedrooms have built-in robes or storage, ceiling fans and the current single garage has been converted to bed four and an office but could easily be converted back. Or you could extend the single carport to accommodate further

4 Coorabin Crescent, Toormina