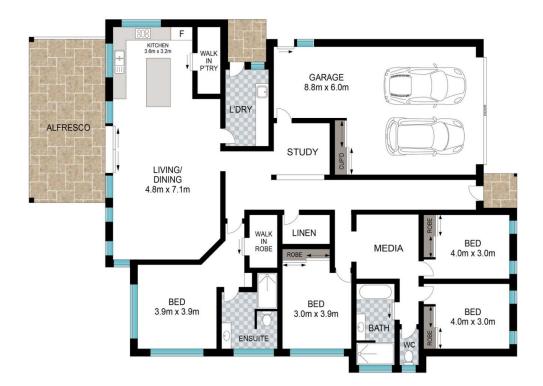

Whitney Stephens (02) 6638 9311

INT: 241 m<sup>2</sup> EXT: 31 m<sup>2</sup>

Scale in metres. Indicative only. Dimensions are approximate. All information contained herein is gathered from sources we believe to be reliable. However, we cannot guarantee its accuracy and interested persons should rely on their own enquiries.